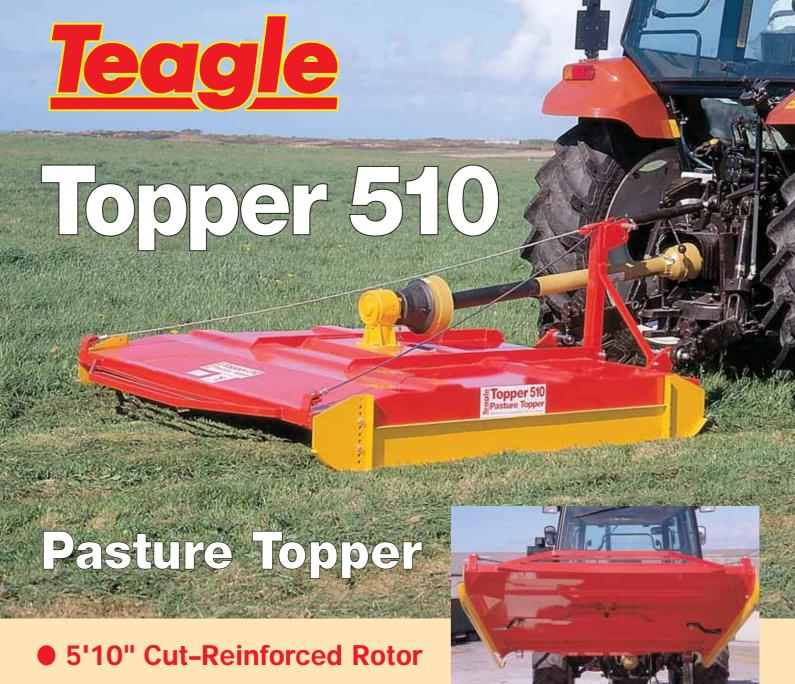

- Heavy Swinging Blades
- Rugged Construction
- Semi Offset

## **Specifications**

| Cutting Width  | 5'10" (1.78m)          |  |  |
|----------------|------------------------|--|--|
| Overall Width  | 6'3" (1.9m)            |  |  |
| Overall Length | 7'10" (2.4m)           |  |  |
| Cutting Height | 1" - 6" (25mm - 150mm) |  |  |
| Power Required | 25hp (19kW)            |  |  |
| Linkage        | Category 1 or 2        |  |  |
| Weight         | 645lb (293kg)          |  |  |
|                |                        |  |  |

**Cutting Height** Easily adjustable using skids

**Good Finish** from semi-offset design – only one wheel runs on uncut grass. Rotor correctly positioned to cut wheel mark and cut material is evenly spread

**Hardened Blades** pivot on hardened bushes

Flexible Top Linked Post to follow ground contours

| Your local dealer is:- |  |  |
|------------------------|--|--|
|                        |  |  |
|                        |  |  |
|                        |  |  |
|                        |  |  |
|                        |  |  |
|                        |  |  |
|                        |  |  |