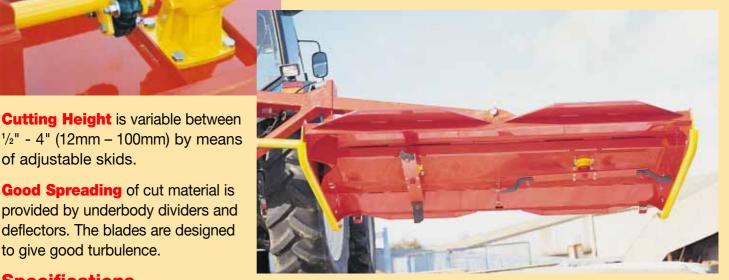

Pivoting Suspension system allows the Offset Topper to float over ground undulations. Spring cushioning is provided.

Good Spreading of cut material is provided by underbody dividers and

#### **Specifications**

of adjustable skids.

| Cutting Width    | 8' 0" (2.4m)                                      |
|------------------|---------------------------------------------------|
| Transport Width  | 5'11" (1.8m)                                      |
| Transport Length | 11'5" (3.5m)                                      |
| Cutting Height   | <sup>1</sup> / <sub>2</sub> " - 4" (12mm - 100mm) |
| Linkage          | Category 2                                        |
| Weight           | 1180lb (535kg)                                    |