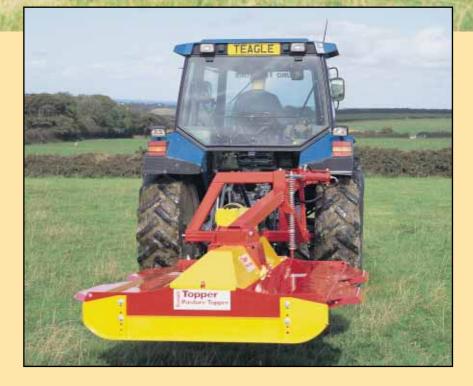

# Rugged and Simple Spring Steel Rotors

per 8

d P ŚĊ

0

**The Offset Topper** is designed for general agricultural use where there is a specific requirement to avoid wheelmarks. Power requirement is 60kW (80HP).

## Teagle Topper 8 Offset