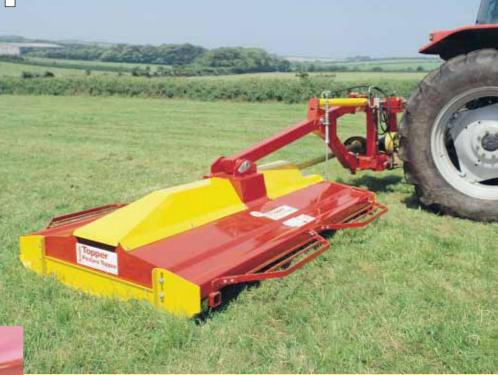

**A Perfect Finish** is provided by the fully overlapping twin rotors – no possibility of an uncut central strip.

**Hydraulic Folding & Breakaway** 

for full protection and control from the tractor seat. There is no need to disconnect shafts for transport. Mechanical locking is provided to retain the machine in the transport position.

Pivoting Suspension system allows the Offset Topper to float over ground undulations. Spring cushioning is provided.

Good Spreading of cut material is provided by underbody dividers and