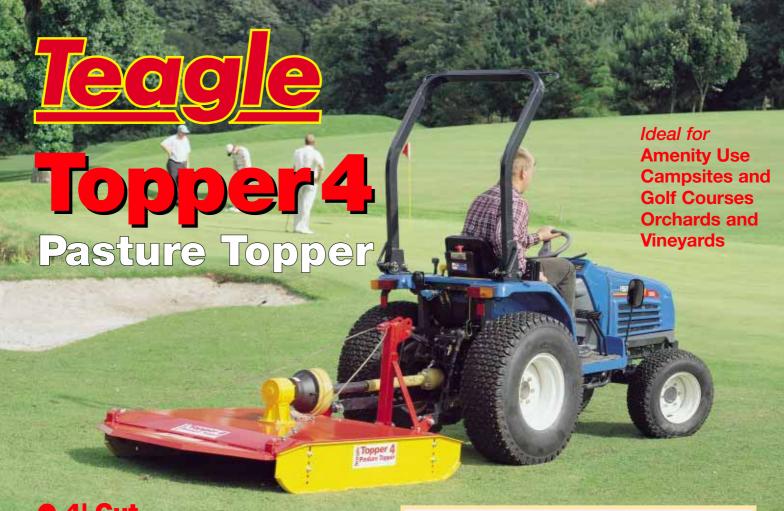

- 4' Cut
- Heavy Swinging Blades
- Rugged Construction
- Spring Steel Blade Holder

**Cutting Height** Easily adjustable using skids Good Finish Single rotor covers full width Hardened Blades Pivot on hardened bushes Low Power rating Only 12hp required

Flexible Top Link Post Allows machine to follow ground contours

**Heavy Duty** Spring steel blade holder fitted. PTO shaft incorporates shear bolt protection to reduce blade damage from hidden objects such as stones.