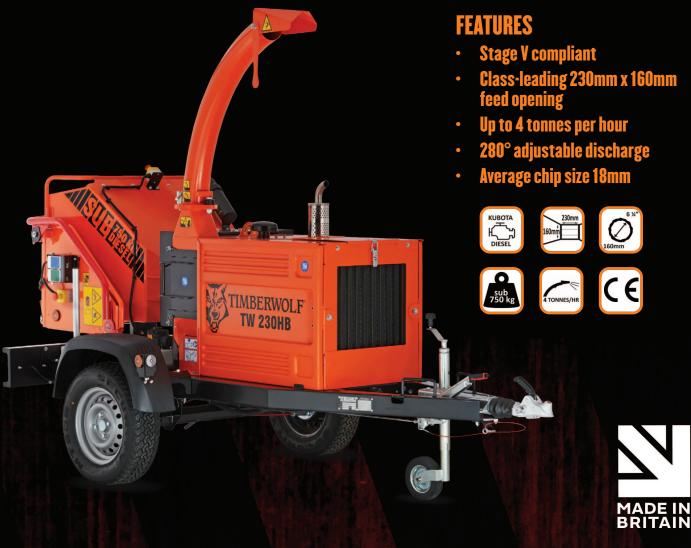

## TW 230HB

## FEATURES AND SPECIFICATIONS

Quad Force Rollers forizontal hydraulic rollers for ultimate grip, crushing and infeed power. Grease Port

Maintenance made easy ponvenient central greasing for
all bearings.