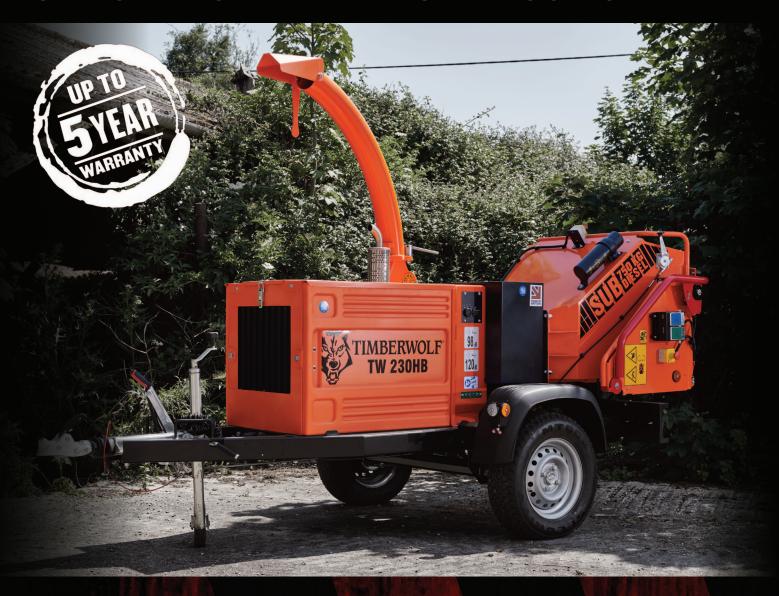

## TW 230HB

## 6" ROAD TOWABLE DIESEL WOOD CHIPPER

- 6<sup>1</sup>/<sub>3</sub>" (160mm) cutting performance
- High torque Kubota V1505 diesel engine
- Sub 750kg towing weight