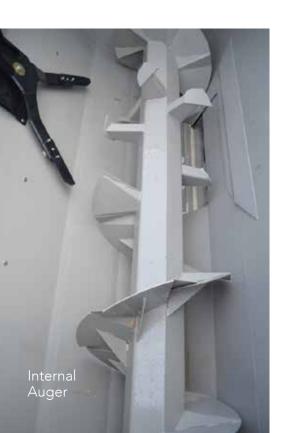

# Shelbourne POWERSPREAD DAIRY

THE POWERSPREAD DAIRY RANGE IS DESIGNED AS A STRONG SIMPLE MACHINE FOR SPREADING A WIDE RANGE OF SOLID AND LIQUID FARMYARD MANURES AND WASTES.

The Powerspread principal uses a full length 33" diameter welded steel auger turning at 13 rpm, this moves material from both the front and rear of the hopper towards the centrally mounted door. The door opens vertically so that 100% of the width of the discharge rotor is utilised at all times.