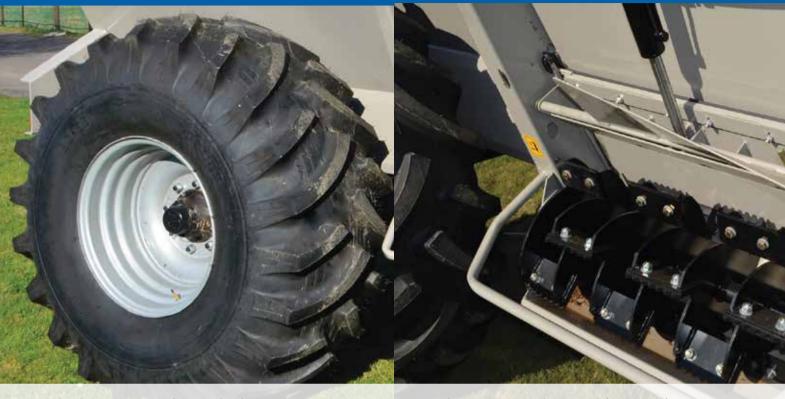

The discharge rotor is mounted on the right side of the machine for ease of operation and turns in an "overshot" direction at 700 rpm.

The rotor takes material from the auger and uses the underside of the Hardox door as a shear bar. This firstly fragments the material before spreading it in an even arc to the side of the machine.

### **OPTIONAL EQUIPMENT**

• Wide angle PTO • Hydraulic anti bridging arm

• Standard: 23.1 - 26 16ply standard tyres

• Discharge rotor with reversible wear plates

New uprated chain drive system with 16mm shearbolt