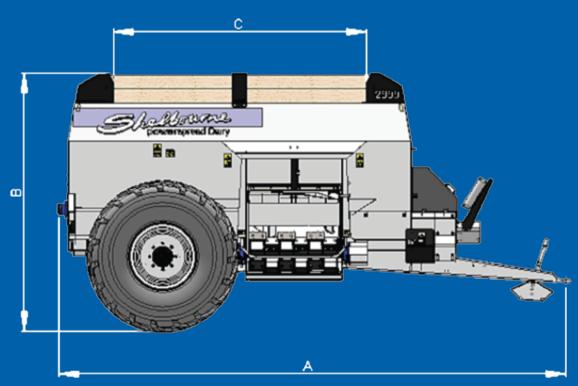

# POWERSPREAD DAIRY TECHNICAL DATA

| MODEL                       | 1600                        | 2000                        |
|-----------------------------|-----------------------------|-----------------------------|
| CAPACITY                    | 7250 LITRES<br>1600 GALLONS | 9000 LITRES<br>2000 GALLONS |
| VOLUME                      | 7.25m³                      | 9m³                         |
| LENGTH (A)                  | 5.41m<br>17'9"              | 5.41m<br>17'9"              |
| LOADING<br>HEIGHT (B)       | 2.4m<br>7'11"               | 2.7m<br>8'10"               |
| OPENING<br>LENGTH (C)       | 2.84m<br>9'4"               | 2.68m<br>8'10"              |
| WIDTH (D)                   | 2.6m<br>8'6"                | 2.6m<br>8'6"                |
| OPENING<br>WIDTH (E)        | 1.55m<br>5'1"               | 1.55m<br>5'1"               |
| UNLADED<br>WEIGHT           | 2900kg                      | 3000kg                      |
| GROSS<br>WEIGHT             | 9600kg                      | 9700kg                      |
| STANDARD<br>WHEEL<br>& TYRE | 23.1-26 16PR                | 23.1-26 16PR                |