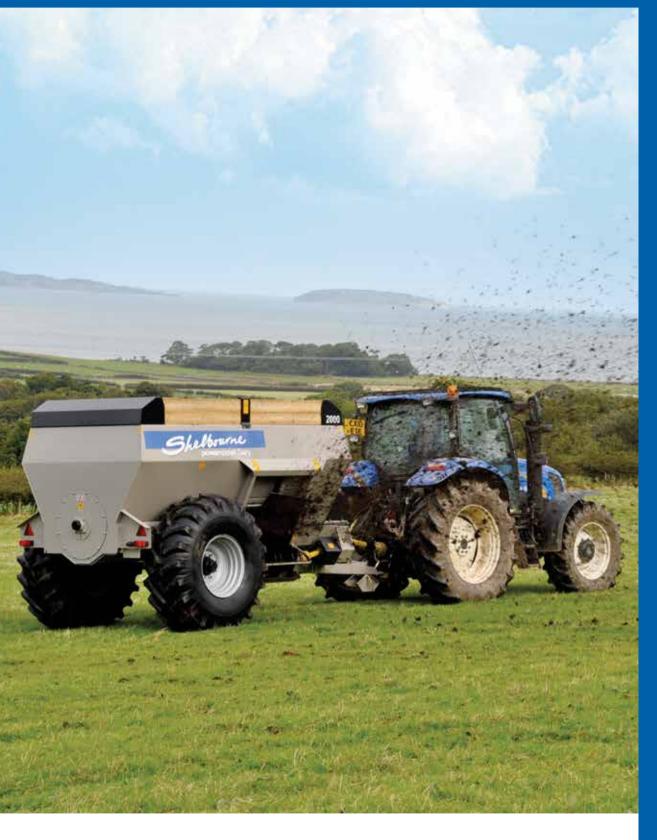

# Shelbourne POWERSPREAD DAIRY

THE POWERSPREAD DAIRY RANGE IS DESIGNED AS A STRONG SIMPLE MACHINE FOR SPREADING A WIDE RANGE OF SOLID AND LIQUID FARMYARD MANURES AND WASTES.

The Powerspread principal uses a full length 33" diameter welded steel auger turning at 13 rpm, this moves material from both the front and rear of the hopper towards the centrally mounted door. The door opens vertically so that 100% of the width of the discharge rotor is utilised at all times.

The discharge rotor is mounted on the right side of the machine for ease of operation and turns in an "overshot" direction at 700 rpm.

The rotor takes material from the auger and uses the underside of the Hardox door as a shear bar. This firstly fragments the material before spreading it in an even arc to the side of the machine.

Anti-bridge arm

- LOW HORSEPOWER REQUIREMENT
- EVEN AND ACCURATE SPREAD PATTERN
  WITH SPREAD WIDTH OF UP TO 18 METRES
- WILL SPREAD BOTH SLURRY AND FARMYARD MANURE
- FAST AND EFFICIENT WORK RATES ACHIEVED BY PATENTED CENTRALLY OPENING DOOR AND OVERSHOT IMPELLER
- VERTICALLY OPENING SEALED DOOR ALLOWS THE FULL WIDTH OF THE IMPELLER TO BE USED WHEN APPLYING A FINE COVERING OF MANURE