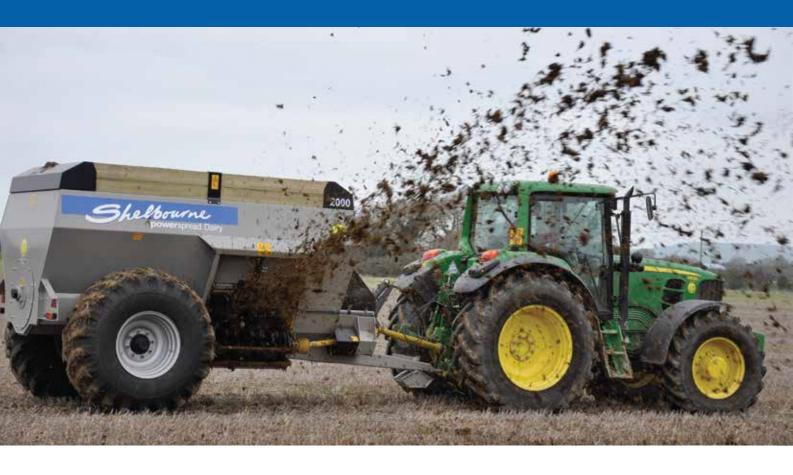

# Shelbourne POWERSPREAD DAIRY

THE POWERSPREAD DAIRY RANGE IS DESIGNED AS A STRONG SIMPLE MACHINE FOR SPREADING A WIDE RANGE OF SOLID AND LIQUID FARMYARD MANURES AND WASTES.

The Powerspread principal uses a full length 33" diameter welded steel auger turning at 13 rpm, this moves material from both the front and rear of the hopper towards the centrally mounted door. The door opens vertically so that 100% of the width of the discharge rotor is utilised at all times.

The discharge rotor is mounted on the right side of the machine for ease of operation and turns in an "overshot" direction at 700 rpm.

The rotor takes material from the auger and uses the underside of the Hardox door as a shear bar. This firstly fragments the material before spreading it in an even arc to the side of the machine.

Anti-bridge arm

- LOW HORSEPOWER REQUIREMENT
- EVEN AND ACCURATE SPREAD PATTERN
  WITH SPREAD WIDTH OF UP TO 18 METRES
- WILL SPREAD BOTH SLURRY AND FARMYARD MANURE
- FAST AND EFFICIENT WORK RATES ACHIEVED BY PATENTED CENTRALLY OPENING DOOR AND OVERSHOT IMPELLER
- VERTICALLY OPENING SEALED DOOR ALLOWS THE FULL WIDTH OF THE IMPELLER TO BE USED WHEN APPLYING A FINE COVERING OF MANURE