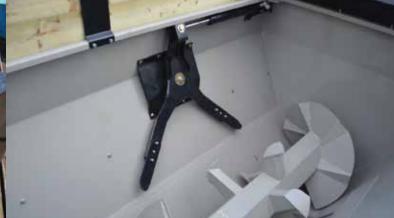

Anti-bridge arm

- LOW HORSEPOWER REQUIREMENT
- EVEN AND ACCURATE SPREAD PATTERN
  WITH SPREAD WIDTH OF UP TO 18 METRES
- WILL SPREAD BOTH SLURRY AND FARMYARD MANURE
- FAST AND EFFICIENT WORK RATES ACHIEVED BY PATENTED CENTRALLY OPENING DOOR AND OVERSHOT IMPELLER
- VERTICALLY OPENING SEALED DOOR ALLOWS THE FULL WIDTH OF THE IMPELLER TO BE USED WHEN APPLYING A FINE COVERING OF MANURE