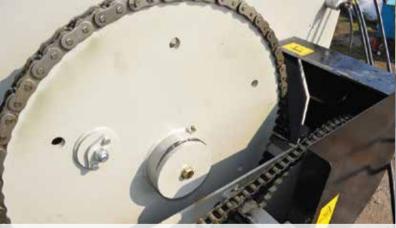

The discharge rotor is mounted on the right side of the machine for ease of operation and turns in an "overshot" direction at 700 rpm.

The rotor takes material from the auger and uses the underside of the Hardox door as a shear bar. This firstly fragments the material before spreading it in an even arc to the side of the machine.

### **OPTIONAL EQUIPMENT**

• Wide angle PTO • Hydraulic anti bridging arm

• Standard: 23.1 - 26 16ply standard tyres

• Discharge rotor with reversible wear plates

New uprated chain drive system with 16mm shearbolt