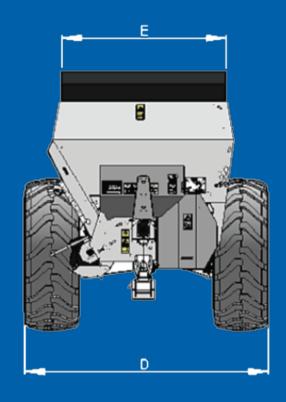

# POWERSPREAD DAIRY TECHNICAL DATA

| MODEL                       | 1600                        | 2000                        |
|-----------------------------|-----------------------------|-----------------------------|
| CAPACITY                    | 7250 LITRES<br>1600 GALLONS | 9000 LITRES<br>2000 GALLONS |
| VOLUME                      | 7.25m³                      | 9m³                         |
| LENGTH (A)                  | 5.41m<br>17'9"              | 5.41m<br>17'9"              |
| LOADING<br>HEIGHT (B)       | 2.4m<br>7'11"               | 2.7m<br>8'10"               |
| OPENING<br>LENGTH (C)       | 2.84m<br>9'4"               | 2.68m<br>8'10"              |
| WIDTH (D)                   | 2.6m<br>8'6"                | 2.6m<br>8'6"                |
| OPENING<br>WIDTH (E)        | 1.55m<br>5'1"               | 1.55m<br>5'1"               |
| UNLADED<br>WEIGHT           | 2900kg                      | 3000kg                      |
| GROSS<br>WEIGHT             | 9600kg                      | 9700kg                      |
| STANDARD<br>WHEEL<br>& TYRE | 23.1-26 16PR                | 23.1-26 16PR                |