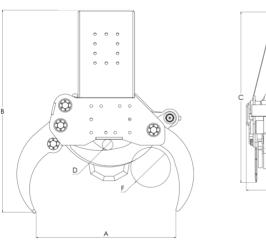

## **KEY FEATURES**

- · All Tigercuts are made of Hardox
- Extremely robust tree shear that cuts from both sides
- Extra reinforced body for rigid mounting (excavator design)

|   | T-Cut 25 | T-Cut 30 | T-Cut 40 |
|---|----------|----------|----------|
| A | 892      | 1052     | 1375     |
| В | 1303     | 1522     | 1790     |
| С | 1103     | 1285     | 1492     |
| D | 80       | 80       | 100      |
| E | 505      | 557      | 706      |
| F | 250      | 300      | 400      |

## MODEL SPECIFICATIONS

T-Cut 25

T-Cut 30

T-Cut 40

334

513

1020

250

250

300

60

70

100

58

88

120

6-

12

16

| Cylinder |
|----------|
| diam.    |

| Rlade   |
|---------|
| Diduc   |
| 100 100 |

| -14 | 110 | 15 |
|-----|-----|----|
| -20 | 125 | 15 |
| -30 | 140 | 20 |

High performance lift and load attachments for Forestry, Transport, Construction and Recycling.