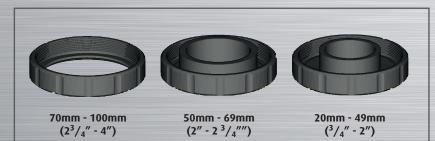

WBW upgraded to suit upgraded to suit

Due to popular demand, the Portek POST DRIVER has now been updated to fit almost all post types up to 4".

## 4" Round Post Holder:

Now comes as the standard fitted post holder. Available as an optional extra for older POST DRIVER machines.