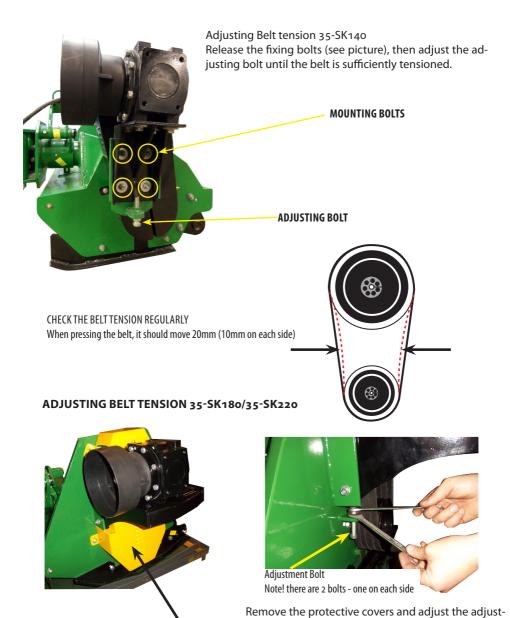

# CHECK AND TIGHTEN THE BELTS PERIODICALLY.

# NEW MACHINE: CHECK AND TIGHTEN THE BELT AFTER 2 HOURS OF DRIVING

ment bolts

PROTECTIVE COVER

# INSTALLATION 35-SK180/35-SK220

Tighten the bolts on the clamping bush. \*

Refit the ventilation plate, this time on the other side of the sheet metal cover.

• Adjust belt tension and tighten the bolts. • When pressing the belt it should move about 20 mm