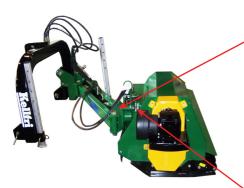

# PRODUCT INFORMATION

Kellfris Flail mower is excellent for many tasks in harsh environments. The machine is designed to work and performed alternatively behind the tractor or infinitely aside, the hydraulic side shift is standard. Flail mower can also be tilted up and down, sideways with hydraulics which makes it ideal for mowing ditches, flat surfaces and hedges! When hitting an obstacles during operation lift the unit behind the tractor. Standard equipped with flails and PTO shaft.