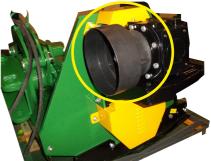

PICTURE: 13,14,15

Install the outriggers M on the three-point hitch assembly, lock with pin. Mount the PTO gruard N on the bevel gear.

Mount the PTO guard

 Install the folding arm on unit, Lift the arm with help of the hoist or lifting equipment.

 Check before lifting that the chains and slings that are use can handle the mower's weight