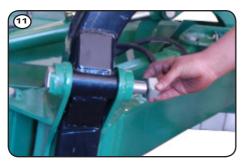

**PICTURE: 8, 9, 10** 

Lift machine using lifting equipment and insert the outrigger G from below. Lock the outrigger in desired height with sprint H and reset the machine.

**PICTURE: 11, 12** 

Install three point hitsch bracket with bolt and nut. Pull the hydraulic hoses L and attach them to the three point hitch assembly. Make sure the hoses are inserted through the holes and that the hoses do not have any sharp bends or exposed to abrasion.