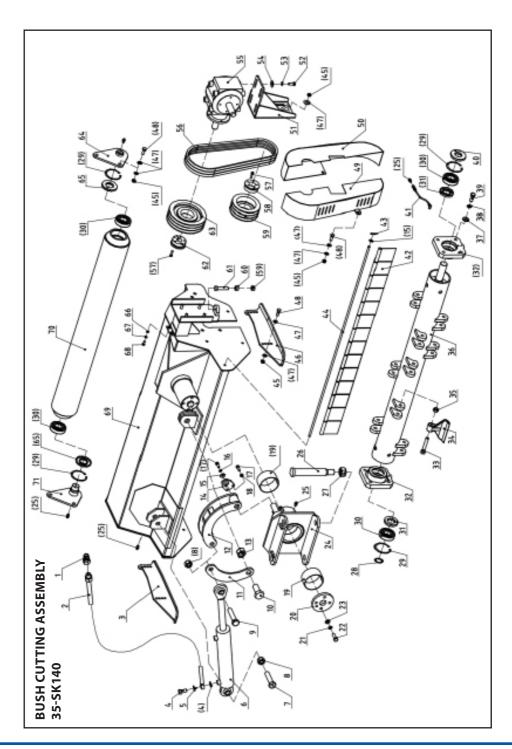

# RITNING 1. RIISH CUTTING ASSEMBLY SK140

| NO. | SPECIFICATION              | QTY |
|-----|----------------------------|-----|
| 1   | Quick connector 1/2 NPT    | 2   |
| 2   | Oil hose                   | 2   |
| 3   | Adjust plate (right)       | 1   |
| 4   | Hollow blot M16X1.5        | 2   |
| 5   | Seal washer                | 4   |
| 6   | Overturning cylinder       | 1   |
| 7   | Bolt M24X100               | 1   |
| 8   | Locknut M24                | 3   |
| 9   | Bolt M24X110               | 1   |
| 10  | Bolt M3oX7o                | 1   |
| 11  | Moon plate                 | 1   |
| 12  | Connecting bracket         | 1   |
| 13  | Locknut M <sub>3</sub> o   | 1   |
| 14  | Linking baffle             | 1   |
| 15  | Plain washer 10            | 3   |
| 16  | Spring lock washer 10      | 1   |
| 17  | Bolt M10×30                | 3   |
| 18  | Lock nut M10               | 1   |
| 19  | Bronze bearing             | 2   |
| 20  | Limit plate                | 1   |
| 21  | Spring lock washer 14      | 4   |
| 22  | Bolt M14×10                | 4   |
| 23  | Plain washer 14            | 4   |
| 24  | Overturning bracket        | 1   |
| 25  | Oil cup M1oX1              | 6   |
| 26  | Long axle pin              | 1   |
| 27  | Locknut M30×2              | 2   |
| 28  | Circlip for shaft 40       | 1   |
| 29  | Circlip for hole 90        | 4   |
| 30  | Self-aligning bearing 1308 | 4   |
| 31  | 0il seal 45×80×12          | 2   |
| 32  | Bearing block              | 2   |
| 33  | Bolt M16×100               | 12  |
| 34  | Blade                      | 12  |
| 35  | Locknut M16                | 12  |
| 36  | Blade axle                 | 1   |

# **RITNING 1: BUSH CUTTING ASSEMBLY SK140**

| NO. | SPECIFICATION                  | QTY |
|-----|--------------------------------|-----|
| 37  | Plain washer                   | 8   |
| 38  | Spring lock washer             | 8   |
| 39  | Bolt M16×40                    | 8   |
| 40  | 0il seal 40×90×12              | 1   |
| 41  | Greaser                        | 1   |
| 42  | Baffle                         | 14  |
| 43  | Round pin 4×20                 | 2   |
| 44  | Axle for baffle                | 11  |
| 45  | Locknut M12                    | 14  |
| 46  | Adjust plate(left)             | 1   |
| 47  | Plain washer 12                | 20  |
| 48  | Bolt M12×35                    | 10  |
| 49  | Belt cover(left)               | 1   |
| 50  | Belt cover (right)             | 1   |
| 51  | BCR140.013                     | 1   |
| 52  | Bolt M12×30                    | 4   |
| 53  | Spring lock washer 12          | 4   |
| 54  | Plain washer 12                | 8   |
| 55  | Gear box                       | 1   |
| 56  | Belt                           | 3   |
| 57  | HEX.head bolt M8×30            | 10  |
| 58  | Swellable sleeve 40X80         | 1   |
| 59  | BCR140.104 Belt pulley(little) | 1   |
| 60  | Nut M16                        | 2   |
| 61  | Bolt M16×80                    | 1   |
| 62  | Swellable sleeve 33X80         | 1   |
| 63  | Belt pulley(large)             | 1   |
| 64  | Hanging plate(left)            | 1   |
| 65  | 0il seal 45×90×10              | 2   |
| 66  | Plain washer 8                 | 2   |
| 67  | Spring lock washer             |     |
| 68  | Bolt M8×20                     | 2   |
| 69  | Blade axle cover               | 1   |
| 70  | Roller                         | 1   |
| 71  | Hanging plate(right)           | 1   |