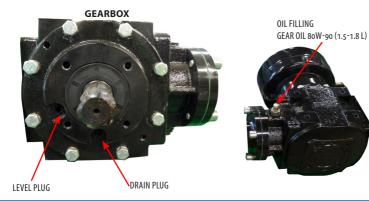

Service intervals / maintenance Check oil level before each run. Change the oil regularly in a range of about 100 hours.

# RECYCLING

When disposing of the tool be disassembled and transported to the municipality destined place. Contact your local authority for further information.

| SERVICE        | INTERVAL                 |                                                                                                               |
|----------------|--------------------------|---------------------------------------------------------------------------------------------------------------|
| Flails         | Before each run          | Replace any defective flails. Sharp flails gives better results. When replacing bolts are tightened securely. |
|                | While driving            | Listen for noises                                                                                             |
|                | After each run           | Check for any damage                                                                                          |
| Gearbox        | Before each run          | Check level: 1.5-1.8 L<br>Oil type: Lubricant 80/90                                                           |
|                | 50 hours                 | First oil change                                                                                              |
|                | 100 hours or once a year | Oil Change                                                                                                    |
| Rotor          | 20 operating hours       | Lubrication                                                                                                   |
| Belt           | Before each run          | Belt tension. When pressing, the belt must be moved 20 mm.                                                    |
| Hydraulics     | Before each run          | Check all hydraulic tubes so that they are all intact, no damage or cracks                                    |
| The equippment | After each run           | Rinse the machine if necessary.                                                                               |