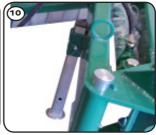

**PICTURE: 8, 9, 10** 

Lift machine using lifting equipment and insert the outrigger G from below. Lock the outrigger in desired height with sprint H and reset the machine.

**PICTURE: 11, 12** 

Install three point hitsch bracket with bolt and nut. Pull the hydraulic hoses L and attach them to the three point hitch assembly. Make sure the hoses are inserted through the holes and that the hoses do not have any sharp bends or exposed to abrasion.