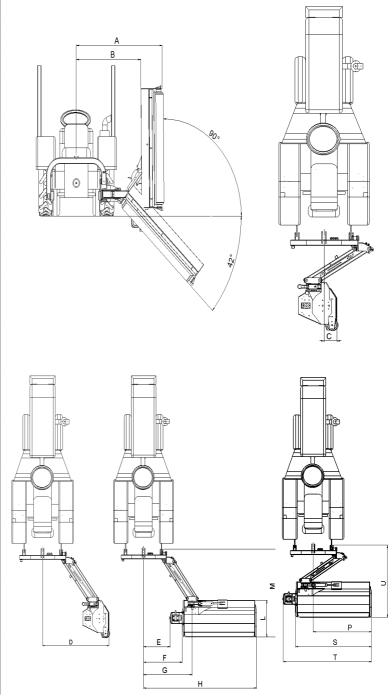

# MODEL: SK140

| MODEL: SK140 |                          |  |
|--------------|--------------------------|--|
| А            | 162 cm                   |  |
| В            | 113 cm                   |  |
| С            | 24 cm                    |  |
| D            | 161 cm                   |  |
| Е            | 24 cm                    |  |
| F            | 98 cm                    |  |
| G            | 140 cm                   |  |
| Н            | 180 cm                   |  |
| L            | 77 cm                    |  |
| М            | 192 cm                   |  |
| Р            | 118 cm                   |  |
| S            | 120 cm                   |  |
| Т            | 238 cm                   |  |
| U            | 196 cm                   |  |
| Ø.           | 50 hk                    |  |
|              |                          |  |
|              | 20 st                    |  |
|              | 540 rpm                  |  |
|              | Kat 2                    |  |
|              | 3 st                     |  |
| ∩<br>KG      | 555 kg                   |  |
|              | 45 <sup>-</sup> 65<br>hk |  |
|              | 140 CM                   |  |