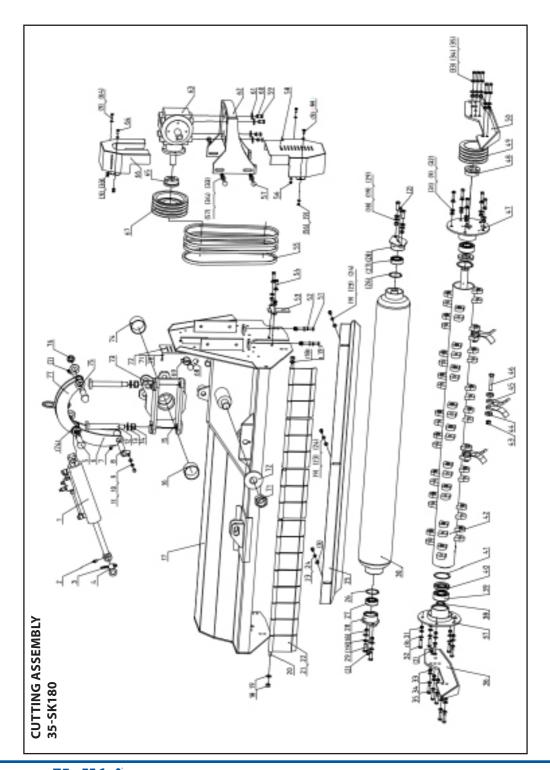

# **CUTTING ASSEMBLY SK180**

# **CUTTING ASSEMBLY SK180**

| No | SPECIFICATION                      | QTY | No | SPECIFICATION                  | QTY | No |             |
|----|------------------------------------|-----|----|--------------------------------|-----|----|-------------|
| 1  | Overturning cylinder               | 1   | 28 | Roller bearing part            | 2   | 54 | Bol         |
| 2  | Nipple M10*1                       | 4   |    | weldment                       |     | 55 | Belt        |
| 3  | R pin                              | 1   | 29 | Bolt M14*40                    | 4   | 56 | GB6         |
| 4  | Axle pin weldment 2                | 1   | 30 | Roller weldment                | 1   | 57 | Rou         |
| 5  | Overturning connecting pin         | 2   | 31 | Lock nut M10                   | 10  | 58 | bolt        |
| 6  | Overturning supported              |     | 32 | Bolt M12*35                    | 10  |    | COVE        |
|    | plate weldment                     |     | 33 | Lock nut M12                   | 16  | 59 | Bolt        |
| 7  | Nipple M6*1                        | 2   | 34 | Flat wahser 12                 | 32  | 60 | Spri        |
| 8  | Axle pin weldment                  | 1   | 35 | Bolt M12*45                    | 10  | 61 | Wał         |
| 9  | Flat washer 10                     | 32  | 36 | Right adjusting plate weldment | 1   | 62 | Brac        |
| 10 | Spring washer 10                   | 4   | 37 | Left bearing block of axis     | 1   | (2 | gea         |
| 11 | Bolt M10*20                        | 1   | 38 | Ring of holes 40               | 1   | 63 | Gea         |
| 12 | Long axle pin weldment             | 2   | 39 | Self-aligning ball             | 2   | 64 | Bolt        |
| 13 | Flat washer24                      | 3   |    | bearing 2308                   |     | 65 | Tens        |
| 14 | Lock nut M24                       | 3   | 40 | Sealing 50*90*12               | 2   | 66 | Upp         |
| 15 | Overturing                         | 1   | 41 | Ring of holes 90               | 2   | 67 | Big         |
|    | frame weldment                     |     | 42 | Blade axle weldment            | 1   | 68 | Upp         |
| 16 | Bronze bearing 80*85*55            | 1   | 43 | Lock nut M16                   | 40  | 69 | Lato        |
| 17 | Hood weldment                      | 1   | 44 | Blade sleeve                   | 48  | 70 | Bolt        |
| 18 | Lock nut M14                       | 6   | 45 | Blade                          | 48  | 71 | Was         |
| 19 | Flat wahsher 14                    | 12  | 46 | Bolt M16*100                   | 40  |    |             |
| 20 | Baffle shaft                       | 1   | 47 | Right bearing block of axis    | 1   | 72 | Lock        |
| 21 | Big baffle                         | 23  | 48 | Sealing 40*85*12               | 1   | 73 | Turk        |
| 22 | Small baffle                       | 2   | 49 | Small belt pulley              | 1   | 74 | Bror<br>80* |
| 23 | Spring washer 10                   | 3   | 50 | Left adjusting                 | 1   | 75 | 0ve         |
| 24 | Bolt M10*20                        | 3   |    | plate weldment                 |     | 73 | wel         |
| 25 | Rear scraper                       | 1   | 51 | Bolt M12*80                    | 2   | 76 | Was         |
| 26 | Ring of holes 90                   | 2   | 52 | Nut M12                        | 4   |    |             |
| 27 | Self-aligning ball<br>bearing 2207 | 2   | 53 | T-plate weldment               | 1   | 77 | Ove<br>plat |

| No | SPECIFICATION                       | QTY |
|----|-------------------------------------|-----|
| 54 | Bolt M12*25                         | 2   |
| 55 | Belt BX51 4                         | 4   |
| 56 | GB6184-86 Lock nut M10 2            | 2   |
| 57 | Round head square neck bolts M12X35 | 4   |
| 58 | Undered pulley cover weldment 1     | 1   |
| 59 | Bolt M12*30                         | 4   |
| 60 | Spring washer 12                    | 4   |
| 61 | Wahser 12                           | 4   |
| 62 | Bracket weldment of gearbox         | 1   |
| 63 | Gearbox 1                           | 1   |
| 64 | Bolt M10*25                         | 4   |
| 65 | Tension roller 33*80                | 1   |
| 66 | Uppon pulley cover weldment         | 1   |
| 67 | Big belt pulley                     | 1   |
| 68 | Uppon hanging pin                   | 1   |
| 69 | Latch assembly                      | 1   |
| 70 | Bolt M6×12                          | 2   |
| 71 | Washer 6                            | 2   |
| 72 | Lock nut M42                        | 1   |
| 73 | Turbogrid palte                     | 1   |
| 74 | Bronze bearing<br>80*85*60          | 2   |
| 75 | Overturning frame weldment          | 7   |
| 76 | Washer 30                           | 1   |
| 77 | Overturing connected plate weldment | 1   |
|    |                                     |     |