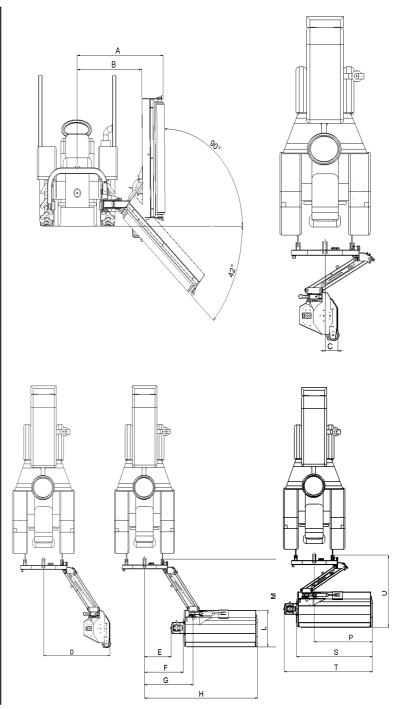

# MODEL: SK140

| MODEL: SK140 |                          |  |
|--------------|--------------------------|--|
| А            | 162 cm                   |  |
| В            | 113 cm                   |  |
| С            | 24 cm                    |  |
| D            | 161 cm                   |  |
| Е            | 24 cm                    |  |
| F            | 98 cm                    |  |
| G            | 140 cm                   |  |
| Н            | 180 cm                   |  |
| L            | 77 cm                    |  |
| М            | 192 cm                   |  |
| Р            | 118 cm                   |  |
| S            | 120 cm                   |  |
| Т            | 238 cm                   |  |
| U            | 196 cm                   |  |
| Ø.           | 50 hk                    |  |
|              |                          |  |
|              | 20 st                    |  |
|              | 540 rpm                  |  |
|              | Kat 2                    |  |
|              | 3 st                     |  |
| ∩<br>KG      | 555 kg                   |  |
|              | 45 <sup>-</sup> 65<br>hk |  |
|              | 140 CM                   |  |