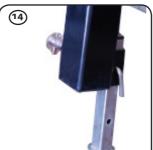

PICTURE: 13,14,15

Install the outriggers M on the three-point hitch assembly, lock with pin. Mount the PTO gruard N on the bevel gear.