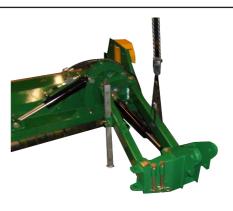

# PRODUCT INFORMATION

Kellfris Flail mower is excellent for many tasks in harsh environments. The machine is designed to work and performed alternatively behind the tractor or infinitely aside, the hydraulic side shift is standard. Flail mower can also be tilted up and down, sideways with hydraulics which makes it ideal for mowing ditches, flat surfaces and hedges! When hitting an obstacles during operation lift the unit behind the tractor. Standard equipped with flails and PTO shaft.

### CONNECTING THE MACHINE TO THE TRACTOR.

- Hook up the machine to the tractor's rear three-point hitch.
- Connect the PTO and anchor the chain well.
- Customize the PTO shaft's length if necessary (see instructions for the shortening of the PTO)
- Connect the hydraulic hoses. Lift up the machine and verify that it's working properly.
- Ready for use.
- When disconnecting follow the instruction in reverse order