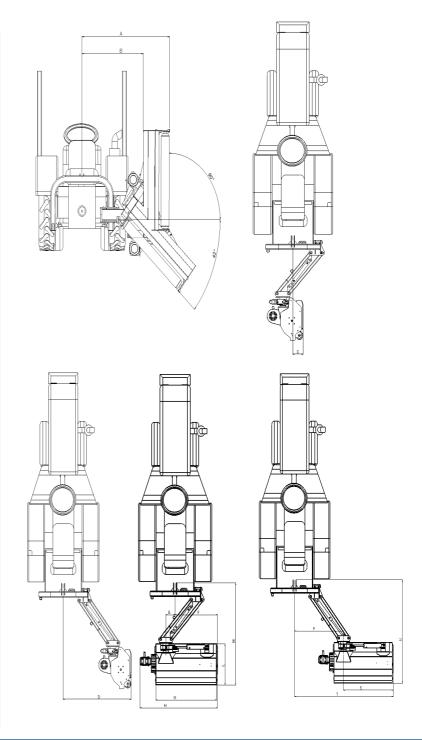

# MODEL: SK140

| MODEL: SK140 |                          |  |
|--------------|--------------------------|--|
| А            | 162 cm                   |  |
| В            | 113 cm                   |  |
| С            | 24 cm                    |  |
| D            | 161 cm                   |  |
| Е            | 24 cm                    |  |
| F            | 98 cm                    |  |
| G            | 140 cm                   |  |
| Н            | 180 cm                   |  |
| L            | 77 cm                    |  |
| М            | 192 cm                   |  |
| Р            | 118 cm                   |  |
| S            | 120 cm                   |  |
| Т            | 238 cm                   |  |
| U            | 196 cm                   |  |
| Ø.           | 50 hk                    |  |
|              |                          |  |
|              | 20 st                    |  |
|              | 540 rpm                  |  |
|              | Kat 2                    |  |
|              | 3 st                     |  |
| ∩<br>KG      | 555 kg                   |  |
|              | 45 <sup>-</sup> 65<br>hk |  |
|              | 140 CM                   |  |