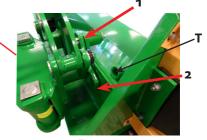

Locking position 1 locks the cutting head horizontally. Turning the cutting head upright (locking position 2) locks the cutting head in transporting position. Take off the locking pin and mount it on the tube (T) during operation. Note! Check that the locking pin is not installed before operation.