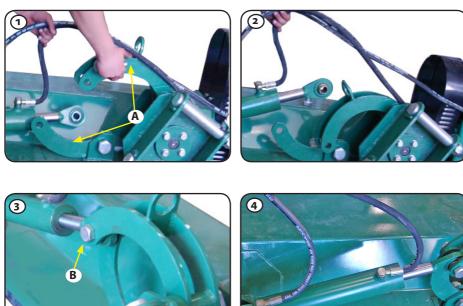

# **INSTALLATION INSTRUCTIONS FOR 35-SK140 SLOPE MOWER**

**PICTURE:1, 2, 3, 4**Install the cylinder brackets A with bolt B and nut C.

**PICTURE:** 5, 6,7 Install the folding arm D in the unit, secure with bolt E and lock nut F on the bottom.

**PICTURE: 8, 9, 10** 

Lift machine using lifting equipment and insert the outrigger G from below. Lock the outrigger in desired height with sprint H and reset the machine.

**PICTURE: 11, 12** 

Install three point hitsch bracket with bolt and nut. Pull the hydraulic hoses L and attach them to the three point hitch assembly. Make sure the hoses are inserted through the holes and that the hoses do not have any sharp bends or exposed to abrasion.