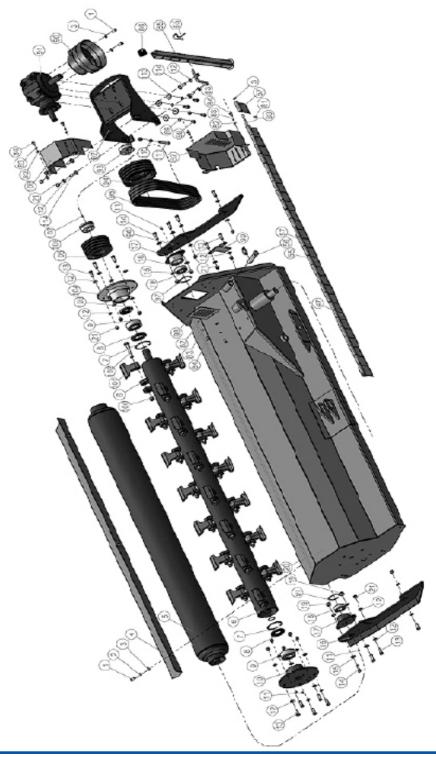

# RITNING 1. RIISH CUTTING ASSEMBLY SK140

| NO. | SPECIFICATION              | QTY |
|-----|----------------------------|-----|
| 1   | Quick connector 1/2 NPT    | 2   |
| 2   | Oil hose                   | 2   |
| 3   | Adjust plate (right)       | 1   |
| 4   | Hollow blot M16X1.5        | 2   |
| 5   | Seal washer                | 4   |
| 6   | Overturning cylinder       | 1   |
| 7   | Bolt M24X100               | 1   |
| 8   | Locknut M24                | 3   |
| 9   | Bolt M24X110               | 1   |
| 10  | Bolt M3oX7o                | 1   |
| 11  | Moon plate                 | 1   |
| 12  | Connecting bracket         | 1   |
| 13  | Locknut M <sub>3</sub> o   | 1   |
| 14  | Linking baffle             | 1   |
| 15  | Plain washer 10            | 3   |
| 16  | Spring lock washer 10      | 1   |
| 17  | Bolt M10×30                | 3   |
| 18  | Lock nut M10               | 1   |
| 19  | Bronze bearing             | 2   |
| 20  | Limit plate                | 1   |
| 21  | Spring lock washer 14      | 4   |
| 22  | Bolt M14×10                | 4   |
| 23  | Plain washer 14            | 4   |
| 24  | Overturning bracket        | 1   |
| 25  | Oil cup M1oX1              | 6   |
| 26  | Long axle pin              | 1   |
| 27  | Locknut M30×2              | 2   |
| 28  | Circlip for shaft 40       | 1   |
| 29  | Circlip for hole 90        | 4   |
| 30  | Self-aligning bearing 1308 | 4   |
| 31  | 0il seal 45×80×12          | 2   |
| 32  | Bearing block              | 2   |
| 33  | Bolt M16×100               | 12  |
| 34  | Blade                      | 12  |
| 35  | Locknut M16                | 12  |
| 36  | Blade axle                 | 1   |

# **RITNING 1: BUSH CUTTING ASSEMBLY SK140**

| NO. | SPECIFICATION                  | QTY |
|-----|--------------------------------|-----|
| 37  | Plain washer                   | 8   |
| 38  | Spring lock washer             | 8   |
| 39  | Bolt M16×40                    | 8   |
| 40  | 0il seal 40×90×12              | 1   |
| 41  | Greaser                        | 1   |
| 42  | Baffle                         | 14  |
| 43  | Round pin 4×20                 | 2   |
| 44  | Axle for baffle                | 11  |
| 45  | Locknut M12                    | 14  |
| 46  | Adjust plate(left)             | 1   |
| 47  | Plain washer 12                | 20  |
| 48  | Bolt M12×35                    | 10  |
| 49  | Belt cover(left)               | 1   |
| 50  | Belt cover (right)             | 1   |
| 51  | BCR140.013                     | 1   |
| 52  | Bolt M12×30                    | 4   |
| 53  | Spring lock washer 12          | 4   |
| 54  | Plain washer 12                | 8   |
| 55  | Gear box                       | 1   |
| 56  | Belt                           | 3   |
| 57  | HEX.head bolt M8×30            | 10  |
| 58  | Swellable sleeve 40X80         | 1   |
| 59  | BCR140.104 Belt pulley(little) | 1   |
| 60  | Nut M16                        | 2   |
| 61  | Bolt M16×80                    | 1   |
| 62  | Swellable sleeve 33X80         | 1   |
| 63  | Belt pulley(large)             | 1   |
| 64  | Hanging plate(left)            | 1   |
| 65  | 0il seal 45×90×10              | 2   |
| 66  | Plain washer 8                 | 2   |
| 67  | Spring lock washer             |     |
| 68  | Bolt M8×20                     | 2   |
| 69  | Blade axle cover               | 1   |
| 70  | Roller                         | 1   |
| 71  | Hanging plate(right)           | 1   |