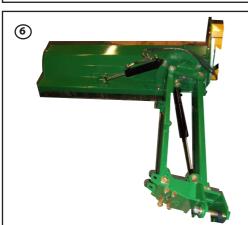

# PRODUCT INFORMATION

Kellfris Flail mower is excellent for many tasks in harsh environments. The machine is designed to work and performed alternatively behind the tractor or infinitely aside, the hydraulic side shift is standard. Flail mower can also be tilted up and down, sideways with hydraulics which makes it ideal for mowing ditches, flat surfaces and hedges! When hitting an obstacles during operation lift the unit behind the tractor. Standard equipped with flails and PTO shaft.