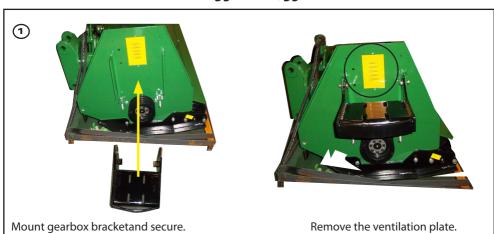

# INSTALLATION 35-SK180/35-SK220

Install the belt (4x) on the pulleys, thread them over the gearbox and through the hole, then around the small pulley below.

# INSTALLATION 35-SK180/35-SK220

Tighten the bolts on the clamping bush. \*

Refit the ventilation plate, this time on the other side of the sheet metal cover.

• Adjust belt tension and tighten the bolts. • When pressing the belt it should move about 20 mm