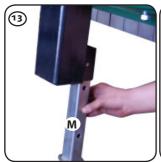

PICTURE: 13,14,15

Install the outriggers M on the three-point hitch assembly, lock with pin. Mount the PTO gruard N on the bevel gear.