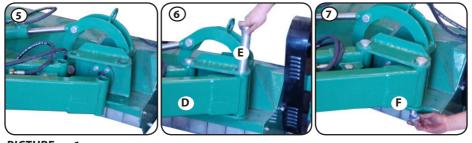

# INSTALLATION 35-SK180/35-SK220

Install the belt (4x) on the pulleys, thread them over the gearbox and through the hole, then around the small pulley below.

# INSTALLATION 35-SK180/35-SK220

Tighten the bolts on the clamping bush. \*

Refit the ventilation plate, this time on the other side of the sheet metal cover.

• Adjust belt tension and tighten the bolts. • When pressing the belt it should move about 20 mm