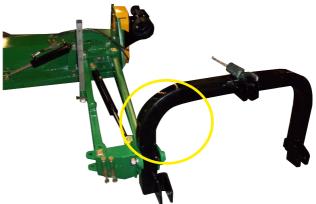

# **SECURITY DURING TRASPORT**

The machine should be secured during transportation. Pins should be mounted to prevent the unit from any unpredictable movement.

Figure 1 Locking pins (1+2) locks the lifting arm from moving sideways. Mounting only pinnr.2 limits the arms distance on it's sideways movement.

Locking position 1 locks the cutting head horizontally. Turning the cutting head upright (locking position 2) locks the cutting head in transporting position. Take off the locking pin and mount it on the tube (T) during operation. Note! Check that the locking pin is not installed before operation.