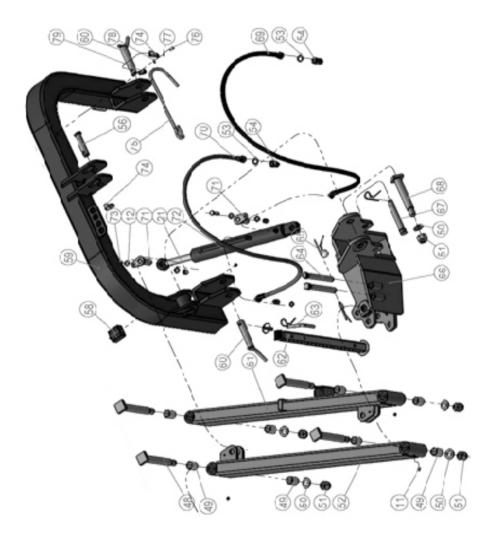

# KLIPPHUVUD: 35-SK220

| 1  |                                |    |
|----|--------------------------------|----|
| '  | Bolt M10 x 20                  | 6  |
| 2  | Washer 10                      | 6  |
| 3  | Washers 10 × 2                 | 8  |
| 4  | Scraper                        | 1  |
| 5  | Reel                           | 1  |
| 6  | Beam assembly for the flail    | 1  |
| 7  | Circlip 90                     | 2  |
| 8  | Sealing                        | 2  |
| 9  | Spherical bearings 2308        | 2  |
| 10 | Bearing seat                   | 1  |
| 11 | Grease fittings                | 8  |
| 12 | Washers 12 × 2.5               | 36 |
| 13 | Hexagonal bolt M12 * 35        | 14 |
| 14 | Hexagon bolt M14 × 40          | 4  |
| 15 | Washers 14 x 2.5               | 8  |
| 16 | Guide plate - right            | 1  |
| 17 | Bearing seat                   | 2  |
| 18 | Aligning ball bearings 2207-RS | 2  |
| 19 | Lock nut M14                   | 4  |
| 20 | Cover                          | 1  |
| 21 | Lock nut M12                   | 20 |
| 47 | Splah cover                    | 1  |
| 55 | splash cover                   | 4  |
| 56 | Locking pin                    | 2  |
| 57 | Splash cover                   | 23 |
| 63 | Locking pin - support foot     | 2  |
| 64 | Locking pin                    | 2  |
| 65 | R pin - color zinc             | 5  |
| 80 | Flap shaft                     | 1  |
| 81 | R-pin 3.2 * 25                 | 2  |
| 82 | Washers                        | 6  |
|    |                                | 6  |

# KLIPPHUVUD: 35-SK220

|     | REIT FILOVOD. 33 SR220        |       |
|-----|-------------------------------|-------|
| NR. | BENÄMNING                     | ANTAL |
| 84  | Full threaded bolts,          | 6     |
| 85  | Support foot - square profile | 1     |
| 86  | Plastic plug to support foot  | 2     |
| 87  | Belt guard bottom             | 1     |
| 88  | Hex Bolt M12 * 30             | 4     |
| 89  | Rubber Washer                 | 4     |
| 90  | K-shoulder protection         | 1     |
| 91  | BCR gearbox                   | 1     |
| 92  | Gearbox                       | 1     |
| 93  | Clamp Bushing                 | 1     |
| 94  | Large pulley                  | 1     |
| 95  | Three belts -BCRI             | 4     |
| 96  | Left - slitmed                | 1     |
| 97  | Circlip 72                    | 2     |
| 98  | Ventilation plate             | 1     |
| 99  | T-shaped plate                | 1     |
| 100 | Lock nut M16                  | 28    |
| 101 | Flail                         | 28    |
| 102 | Hex Bolt M16 * 95             | 28    |
| 103 | Sealing                       | 1     |
| 104 | Left - bearing seat           | 1     |
| 105 | Small pulley                  | 1     |
| 106 | Clamp Bushing                 | 1     |
| 107 | Grease nipple                 | 1     |
| 108 | Belt cover - top              | 1     |
| 109 | Washer 16                     | 4     |
| 110 | Nut                           | 4     |
| 111 | Hex M12 * 80                  | 2     |
| 112 | Snap ring 40                  | 1     |
| 113 | Large tray 12 × 3             | 4     |
| 114 | Carriage bolts M12 × 45       | 4     |
|     |                               |       |

# 35-SK220

| NR. | BENÄMNING                            | ANTAL |
|-----|--------------------------------------|-------|
| 1   | Bolt M10 x 20                        | 6     |
| 2   | Washer 10                            | 6     |
| 3   | Washers 10 × 2                       | 8     |
| 22  | Washers 30 × 4                       | 6     |
| 23  | Tilt cylinder                        | 1     |
| 24  | Locking pin 2                        | 1     |
| 25  | Sprint 5 * 50                        | 1     |
| 26  | Tilt cylinder -stödplatta (crescent) | 1     |
| 27  | Grease nipple                        | 3     |
| 28  | Sprint                               | 1     |
| 29  | Lock nut M42                         | 1     |
| 30  | Large tray                           | 1     |
| 31  | Fastening - linkage                  | 1     |
| 32  | Sprint                               | 2     |
| 33  | Bearing                              | 1     |
| 34  | Round nut M30 * 1.5                  | 2     |
| 35  | Bearing                              | 1     |
| 36  | Spring washer 30                     | 2     |
| 37  | Tilt cylinder -stödplatta (crescent) | 1     |
| 38  | Banjo bolt                           | 2     |
| 39  | Tredobricka                          | 7     |
| 40  | Hydraulic locking (with hose)        | 1     |
| 41  | Hydraulic Hose                       | 1     |
| 42  | Adapter 2                            | 3     |
| 43  | Adapter 1                            | 3     |
| 44  | Hydraulic hose to the cylinder       | 1     |
| 45  | Connection G1 / 4                    | 1     |
| 46  | Hydraulic hose to the control valve  | 1     |
| 53  | Tredo washer                         | 4     |
| 54  | Quick Coupling                       | 4     |
| 109 | Washer 16                            | 4     |

# 35-SK220

| NR. | BENÄMNING                                        | ANTAL |
|-----|--------------------------------------------------|-------|
| 11  | Grease nipple                                    | 8     |
| 12  | Washers 12 × 2.5                                 | 36    |
| 21  | Lock nut M12                                     | 20    |
| 48  | Sprint - locking lift arms                       | 4     |
| 49  | Bearing                                          | 8     |
| 50  | Washers 24 × 4                                   | 5     |
| 51  | Lock nut M24                                     | 5     |
| 52  | Lifting Arm - left                               | 1     |
| 53  | Tredo washer                                     | 4     |
| 54  | Quick Coupling                                   | 4     |
| 58  | Pipe coupling - double                           | 1     |
| 59  | Three point mount                                | 1     |
| 60  | Locking pin - lower suspension                   | 2     |
| 61  | Lift arm - right                                 | 1     |
| 62  | Support foot                                     | 1     |
| 63  | Locking pin - support foot                       | 2     |
| 64  | Locking pin                                      | 2     |
| 65  | R pin - color zinc                               | 5     |
| 66  | Linkage - attachment for lifting arm and 3 point | 1     |
| 67  | Locking pin 1                                    | 1     |
| 68  | Locking pin                                      | 1     |
| 69  | Hydraulic hose hose (2000 mm)                    | 1     |
| 70  | Swing-out hydraulic hose (2150 mm)               | 1     |
| 71  | Cylinder                                         | 2     |
| 72  | Turn cylinders                                   | 1     |
| 73  | Hexagon M12 * 40                                 | 2     |
| 74  | Locking pin                                      | 4     |
| 75  | Hook drive shaft                                 | 1     |
| 76  | Hexagon M6 * 16                                  | 1     |
| 77  | Spring washer 6                                  | 1     |
| 78  | Washers 6 × 1.6                                  | 1     |
| 79  | Spring                                           | 1     |