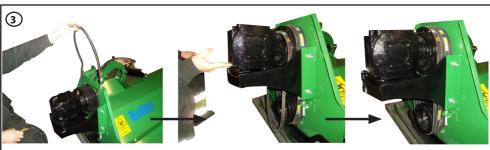

# INSTALLATION 35-SK180/35-SK220

Install the belt (4x) on the pulleys, thread them over the gearbox and through the hole, then around the small pulley below.

# INSTALLATION 35-SK180/35-SK220

Tighten the bolts on the clamping bush. \*

Refit the ventilation plate, this time on the other side of the sheet metal cover.

• Adjust belt tension and tighten the bolts. • When pressing the belt it should move about 20 mm