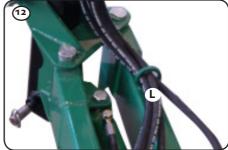

**PICTURE: 8, 9, 10** 

Lift machine using lifting equipment and insert the outrigger G from below. Lock the outrigger in desired height with sprint H and reset the machine.

**PICTURE: 11, 12** 

Install three point hitsch bracket with bolt and nut. Pull the hydraulic hoses L and attach them to the three point hitch assembly. Make sure the hoses are inserted through the holes and that the hoses do not have any sharp bends or exposed to abrasion.