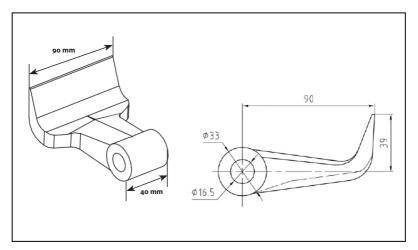

# PARTS LIST SK-140

| 17/1/15 2151 51( 110 |                             |                |                |
|----------------------|-----------------------------|----------------|----------------|
| ART.NR               | SPECIFICATION               | POS. DRAWING 1 | POS. DRAWING 2 |
| R35-SK140.001        | Tiltcylinder                | 6              |                |
| R35-SK140.002        | Turning cylinder            |                | 6              |
| R35-SK140.003        | Bearing housing             | 32             |                |
| R35-SK140.004        | Flail                       | 34             |                |
| R35-SK140.005        | Gear box                    | 55             |                |
| R35-SK140.006        | Grease fitting M10x1        | 24             |                |
| R35-SK140.007        | Bearing 1308                | 30             |                |
| R35-SK140.008        | Lock nut M16                | 35             |                |
| R35-SK140.009        | Retaining ring 40mm         | 29             |                |
| R35-SK140.010        | Belt                        | 56             |                |
| R35-SK140.011        | PTO PTO                     |                |                |
| R35-SK140.014        | 3 point hitch               |                | 19             |
| R35-SK140.015        | Outriggers                  |                | 22             |
| R35-SK140.016        | Protective cover - right    | 49             |                |
| R35-SK140.017        | Banjo bolt M16X30           | 4              |                |
| R35-SK140.018        | Protective cover- left      | 50             |                |
| R35-SK140.019        | Protective covering         | 42             |                |
| R35-SK140.020        | Hydraulic hose              | 2              | 2              |
| R35-SK140.021        | Support roll holder - Right | 71             |                |
| R35-SK140.022        | Support roll holder - Left  | 64             |                |
| R35-SK140.023        | Bearing                     | 30             |                |
| R35-SK140.024        | Lower puller                | 59             |                |
| R35-SK140.025        | Upper pulley                | 63             |                |
| R35-SK140.026        | Clamp bushing               | 58             |                |
| R35-SK140.027        | Clamp bushinf               | 62             |                |
| R35-SK140.028        | Lubricating hose            | 41             |                |
| R35-SK140.029        | Outrigger                   |                | 12             |

# RITNING 1. RIISH CUTTING ASSEMBLY SK140

| NO. | SPECIFICATION              | QTY |
|-----|----------------------------|-----|
| 1   | Quick connector 1/2 NPT    | 2   |
| 2   | Oil hose                   | 2   |
| 3   | Adjust plate (right)       | 1   |
| 4   | Hollow blot M16X1.5        | 2   |
| 5   | Seal washer                | 4   |
| 6   | Overturning cylinder       | 1   |
| 7   | Bolt M24X100               | 1   |
| 8   | Locknut M24                | 3   |
| 9   | Bolt M24X110               | 1   |
| 10  | Bolt M3oX7o                | 1   |
| 11  | Moon plate                 | 1   |
| 12  | Connecting bracket         | 1   |
| 13  | Locknut M <sub>3</sub> o   | 1   |
| 14  | Linking baffle             | 1   |
| 15  | Plain washer 10            | 3   |
| 16  | Spring lock washer 10      | 1   |
| 17  | Bolt M10×30                | 3   |
| 18  | Lock nut M10               | 1   |
| 19  | Bronze bearing             | 2   |
| 20  | Limit plate                | 1   |
| 21  | Spring lock washer 14      | 4   |
| 22  | Bolt M14×10                | 4   |
| 23  | Plain washer 14            | 4   |
| 24  | Overturning bracket        | 1   |
| 25  | Oil cup M1oX1              | 6   |
| 26  | Long axle pin              | 1   |
| 27  | Locknut M30×2              | 2   |
| 28  | Circlip for shaft 40       | 1   |
| 29  | Circlip for hole 90        | 4   |
| 30  | Self-aligning bearing 1308 | 4   |
| 31  | 0il seal 45×80×12          | 2   |
| 32  | Bearing block              | 2   |
| 33  | Bolt M16×100               | 12  |
| 34  | Blade                      | 12  |
| 35  | Locknut M16                | 12  |
| 36  | Blade axle                 | 1   |

# **RITNING 1: BUSH CUTTING ASSEMBLY SK140**

| NO. | SPECIFICATION                  | QTY |
|-----|--------------------------------|-----|
| 37  | Plain washer                   | 8   |
| 38  | Spring lock washer             | 8   |
| 39  | Bolt M16×40                    | 8   |
| 40  | 0il seal 40×90×12              | 1   |
| 41  | Greaser                        | 1   |
| 42  | Baffle                         | 14  |
| 43  | Round pin 4×20                 | 2   |
| 44  | Axle for baffle                | 11  |
| 45  | Locknut M12                    | 14  |
| 46  | Adjust plate(left)             | 1   |
| 47  | Plain washer 12                | 20  |
| 48  | Bolt M12×35                    | 10  |
| 49  | Belt cover(left)               | 1   |
| 50  | Belt cover (right)             | 1   |
| 51  | BCR140.013                     | 1   |
| 52  | Bolt M12×30                    | 4   |
| 53  | Spring lock washer 12          | 4   |
| 54  | Plain washer 12                | 8   |
| 55  | Gear box                       | 1   |
| 56  | Belt                           | 3   |
| 57  | HEX.head bolt M8×30            | 10  |
| 58  | Swellable sleeve 40X80         | 1   |
| 59  | BCR140.104 Belt pulley(little) | 1   |
| 60  | Nut M16                        | 2   |
| 61  | Bolt M16×80                    | 1   |
| 62  | Swellable sleeve 33X80         | 1   |
| 63  | Belt pulley(large)             | 1   |
| 64  | Hanging plate(left)            | 1   |
| 65  | 0il seal 45×90×10              | 2   |
| 66  | Plain washer 8                 | 2   |
| 67  | Spring lock washer             |     |
| 68  | Bolt M8×20                     | 2   |
| 69  | Blade axle cover               | 1   |
| 70  | Roller                         | 1   |
| 71  | Hanging plate(right)           | 1   |