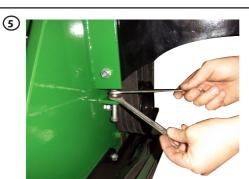

# **INSTALLATION INSTRUCTIONS FOR 35-SK140 SLOPE MOWER**

**PICTURE:1, 2, 3, 4**Install the cylinder brackets A with bolt B and nut C.

**PICTURE:** 5, 6,7 Install the folding arm D in the unit, secure with bolt E and lock nut F on the bottom.