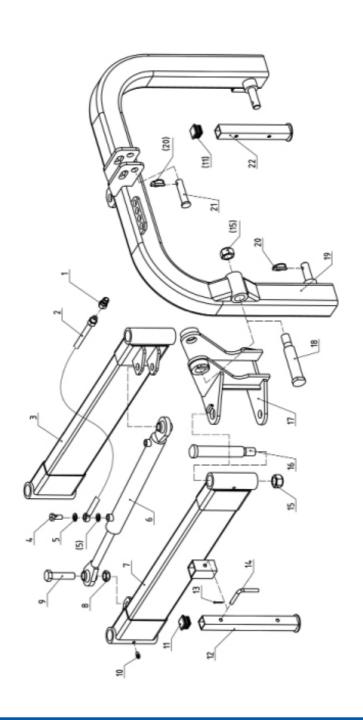

# LIFTING ASSEMBLY

| NO | SPECIFICATION           | QTY |
|----|-------------------------|-----|
| 1  | Quick connector 1/2 NPT | 2   |
| 2  | Oil hose                | 2   |
| 3  | Link square tube (L)    | 1   |
| 4  | Hollow blot M16*1.5     | 2   |
| 5  | Seal washer             | 4   |
| 6  | Swing cylinder          | 1   |
| 7  | Link square tube (R)    | 1   |
| 8  | Locknut M24             | 2   |
| 9  | Bolt M24*100            | 2   |
| 10 | Oil cup M10*1           | 4   |
| 11 | Rubber cover            | 2   |
| 12 | Long stabilizer         | 1   |
| 13 | Split pin 4*30          | 2   |
| 14 | Orthogonal pin          | 2   |
| 15 | Locknut M30*2           | 2   |
| 16 | Long axle pin           | 2   |
| 17 | Link bracket            | 1   |
| 18 | Short axle pin          | 1   |
| 19 | Lifting bracket         | 1   |
| 20 | Lock pin                | 3   |
| 21 | Lifting pin             | 1   |
| 22 | Short stabilizer        | 1   |
|    |                         |     |