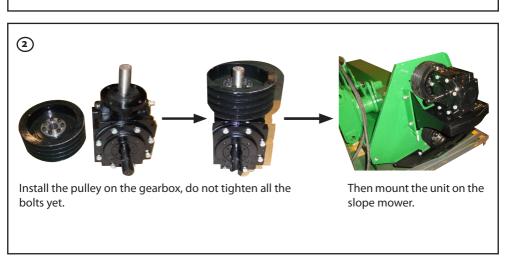

# INSTALLATION 35-SK180/35-SK220

Install the belt (4x) on the pulleys, thread them over the gearbox and through the hole, then around the small pulley below.

# INSTALLATION 35-SK180/35-SK220

Tighten the bolts on the clamping bush. \*

Refit the ventilation plate, this time on the other side of the sheet metal cover.

• Adjust belt tension and tighten the bolts. • When pressing the belt it should move about 20 mm

Mount the PTO guard

 Install the folding arm on unit, Lift the arm with help of the hoist or lifting equipment.

 Check before lifting that the chains and slings that are use can handle the mower's weight