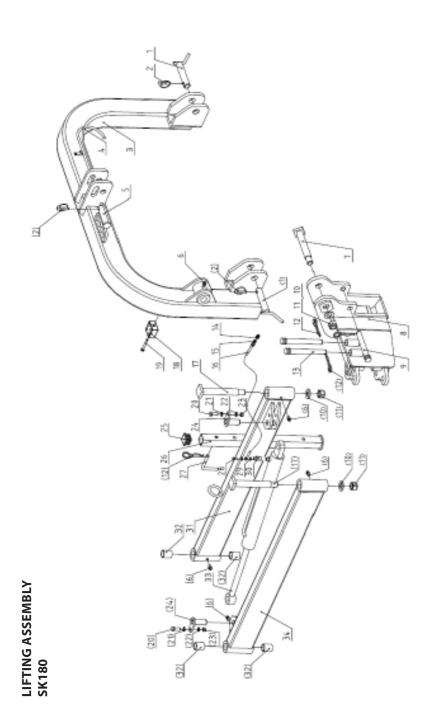

# **LIFTING ASSEMBLY SK180**

| No | SPECIFICATION                        | QTY |
|----|--------------------------------------|-----|
| 1  | Under hanging pin weldment           | 2   |
| 2  | Latch assembly                       | 3   |
| 3  | Lifting frame weldment               | 1   |
| 4  | Hook                                 | 1   |
| 5  | Upon hanging pin weldment            | 1   |
| 6  | Nipple M10*1                         | 5   |
| 7  | Short axis pin weldment 1            | 1   |
| 8  | Lifting connected bracket weldment 1 | 1   |
| 9  | Protective Pin 1                     | 1   |
| 10 | Flat washer 24                       | 1   |
| 11 | Lock nut M24                         | 1   |
| 12 | R pin 5                              | 4   |
| 13 | Protective Pin 2                     | 2   |
| 14 | Quick joint G1/2                     | 2   |
| 15 | Combined washer G1/2                 | 1   |
| 16 | Oil Tube                             | 2   |
| 17 | Long axis pin weldment               | 2   |
| 18 | Double-layer pipe clamp 15           | 1   |
| 19 | Bolt M8*65                           | 1   |
| 20 | Bolt M8X35                           | 2   |
| 21 | Flat washer 8                        | 4   |
| 22 | Spring wahser 8                      | 2   |
| 23 | Nut M8                               | 2   |
| 24 | Fuel tank connecting pin weldment 2  | 2   |
| 25 | Foot cover 1                         | 1   |
| 26 | Foot pipe weldment 1                 | 1   |
| 27 | Right-angle pin 1                    | 1   |
| 28 | BCRI200.118 Hinge bolt G3/8-19       | 2   |
| 29 | Washer 12                            | 4   |
| 30 | Adaptor 1                            | 2   |
| 31 | Right connecting pipe weldment 1     | 1   |
| 32 | Bronze bearing 30*34*40              | 8   |
| 33 | Swing cylinders                      | 1   |
| 34 | Left connecting pipe weldment        | 1   |
|    |                                      |     |