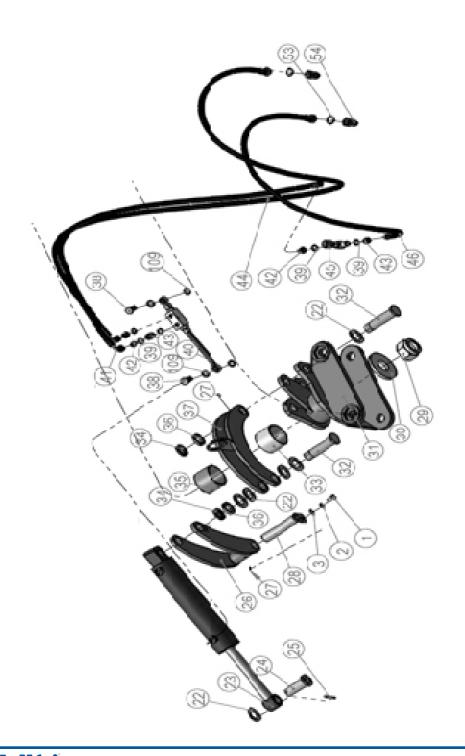

# LIFTING ASSEMBLY

| NO | SPECIFICATION           | QTY |
|----|-------------------------|-----|
| 1  | Quick connector 1/2 NPT | 2   |
| 2  | Oil hose                | 2   |
| 3  | Link square tube (L)    | 1   |
| 4  | Hollow blot M16*1.5     | 2   |
| 5  | Seal washer             | 4   |
| 6  | Swing cylinder          | 1   |
| 7  | Link square tube (R)    | 1   |
| 8  | Locknut M24             | 2   |
| 9  | Bolt M24*100            | 2   |
| 10 | Oil cup M10*1           | 4   |
| 11 | Rubber cover            | 2   |
| 12 | Long stabilizer         | 1   |
| 13 | Split pin 4*30          | 2   |
| 14 | Orthogonal pin          | 2   |
| 15 | Locknut M30*2           | 2   |
| 16 | Long axle pin           | 2   |
| 17 | Link bracket            | 1   |
| 18 | Short axle pin          | 1   |
| 19 | Lifting bracket         | 1   |
| 20 | Lock pin                | 3   |
| 21 | Lifting pin             | 1   |
| 22 | Short stabilizer        | 1   |
|    |                         |     |

# **LIFTING ASSEMBLY SK180**

| No | SPECIFICATION                        | QTY |
|----|--------------------------------------|-----|
| 1  | Under hanging pin weldment           | 2   |
| 2  | Latch assembly                       | 3   |
| 3  | Lifting frame weldment               | 1   |
| 4  | Hook                                 | 1   |
| 5  | Upon hanging pin weldment            | 1   |
| 6  | Nipple M10*1                         | 5   |
| 7  | Short axis pin weldment 1            | 1   |
| 8  | Lifting connected bracket weldment 1 | 1   |
| 9  | Protective Pin 1                     | 1   |
| 10 | Flat washer 24                       | 1   |
| 11 | Lock nut M24                         | 1   |
| 12 | R pin 5                              | 4   |
| 13 | Protective Pin 2                     | 2   |
| 14 | Quick joint G1/2                     | 2   |
| 15 | Combined washer G1/2                 | 1   |
| 16 | Oil Tube                             | 2   |
| 17 | Long axis pin weldment               | 2   |
| 18 | Double-layer pipe clamp 15           | 1   |
| 19 | Bolt M8*65                           | 1   |
| 20 | Bolt M8X35                           | 2   |
| 21 | Flat washer 8                        | 4   |
| 22 | Spring wahser 8                      | 2   |
| 23 | Nut M8                               | 2   |
| 24 | Fuel tank connecting pin weldment 2  | 2   |
| 25 | Foot cover 1                         | 1   |
| 26 | Foot pipe weldment 1                 | 1   |
| 27 | Right-angle pin 1                    | 1   |
| 28 | BCRI200.118 Hinge bolt G3/8-19       | 2   |
| 29 | Washer 12                            | 4   |
| 30 | Adaptor 1                            | 2   |
| 31 | Right connecting pipe weldment 1     | 1   |
| 32 | Bronze bearing 30*34*40              | 8   |
| 33 | Swing cylinders                      | 1   |
| 34 | Left connecting pipe weldment        | 1   |
|    |                                      |     |