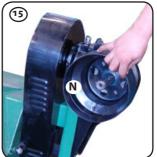

PICTURE: 13,14,15

Install the outriggers M on the three-point hitch assembly, lock with pin. Mount the PTO gruard N on the bevel gear.