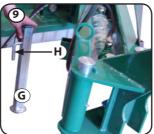

**PICTURE: 8, 9, 10** 

Lift machine using lifting equipment and insert the outrigger G from below. Lock the outrigger in desired height with sprint H and reset the machine.

**PICTURE: 11, 12** 

Install three point hitsch bracket with bolt and nut. Pull the hydraulic hoses L and attach them to the three point hitch assembly. Make sure the hoses are inserted through the holes and that the hoses do not have any sharp bends or exposed to abrasion.