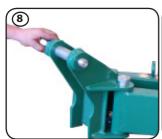

**PICTURE: 8, 9, 10** 

Lift machine using lifting equipment and insert the outrigger G from below. Lock the outrigger in desired height with sprint H and reset the machine.

**PICTURE: 11, 12** 

Install three point hitsch bracket with bolt and nut. Pull the hydraulic hoses L and attach them to the three point hitch assembly. Make sure the hoses are inserted through the holes and that the hoses do not have any sharp bends or exposed to abrasion.