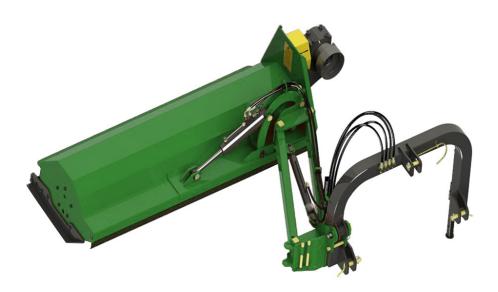

# PRODUCT INFORMATION

Kellfris Flail mower is excellent for many tasks in harsh environments. The machine is designed to work and performed alternatively behind the tractor or infinitely aside, the hydraulic side shift is standard. Flail mower can also be tilted up and down, sideways with hydraulics which makes it ideal for mowing ditches, flat surfaces and hedges! When hitting an obstacles during operation lift the unit behind the tractor. Standard equipped with flails and PTO shaft.