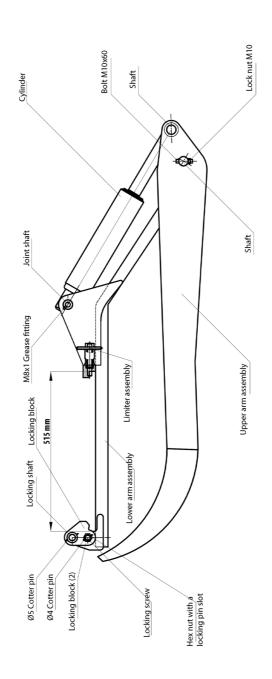

# PRODUCT INFORMATION

Grapple attachment that fits Kellfri's adjustable pallet fork with low frame. A cheap and easy way to utilise the pallet fork for loading timber or brushwood. The grapple is controlled using a double-acting hydraulic cylinder. The grapple is fitted to the fork frame. Max load 1,000 kg. The grapple attachment requires a double-acting hydraulic outlet on the tractor. The grapple attachment is supplied with two hydraulic ½ inch, quick coupling male hoses.

# **TECHNICAL DATA**

| Working pressure          | 175 bar    |
|---------------------------|------------|
| Double - acting cylinders | 80/40-250  |
| Grapple arm L x W         | 1150 x 145 |
| Max load                  | 1 000 kg   |
| Total height              | 1395 mm    |