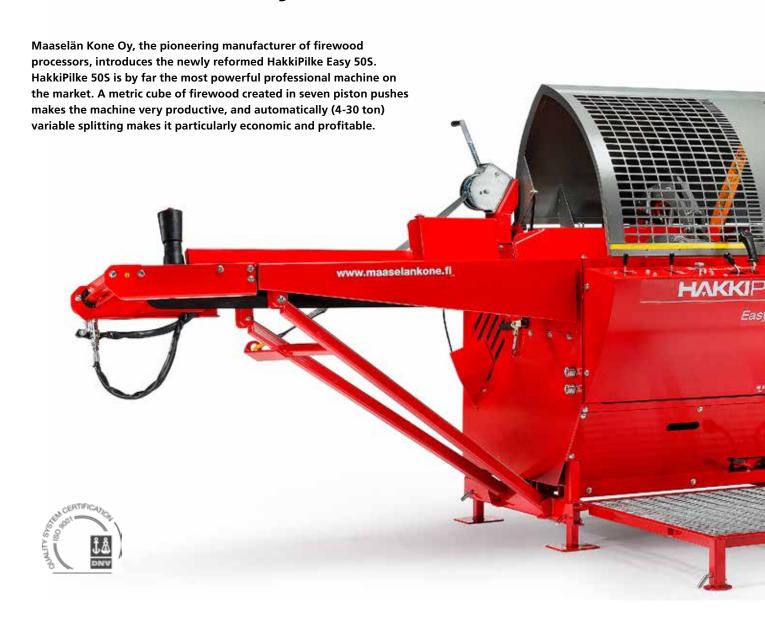

# THE NEV

The adjustable legs make the deployment of the machine fast and easy, even on uneven terrains. A new control board has been added to make the feed flow even smoother.

The daily maintenance has

HakkiPilke 50S is a heavy-weight champion, but what is important for our clients is that it is still relatively lightweight and the weight distribution is safe for transportation in a medium-sized tractor's three-point lifting device. Due to its superior features, HakkiPilke Easy 50S is the first choice of firewood professionals around the world.