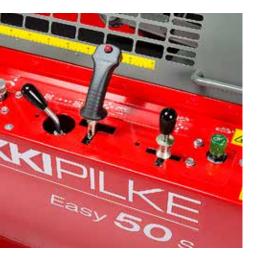

# Ergonomic and safe use

HakkiPilke Easy 50s is made safer and easier to use than ever. The control panel is easy to use. Feeding, cutting and splitting are controlled with one joystick, and the feeding conveyor can be stopped and reversed easily.

The adjustable legs make the deployment of the machine fast and easy, even on uneven terrains. A new control board has been added to make the feed flow even smoother.