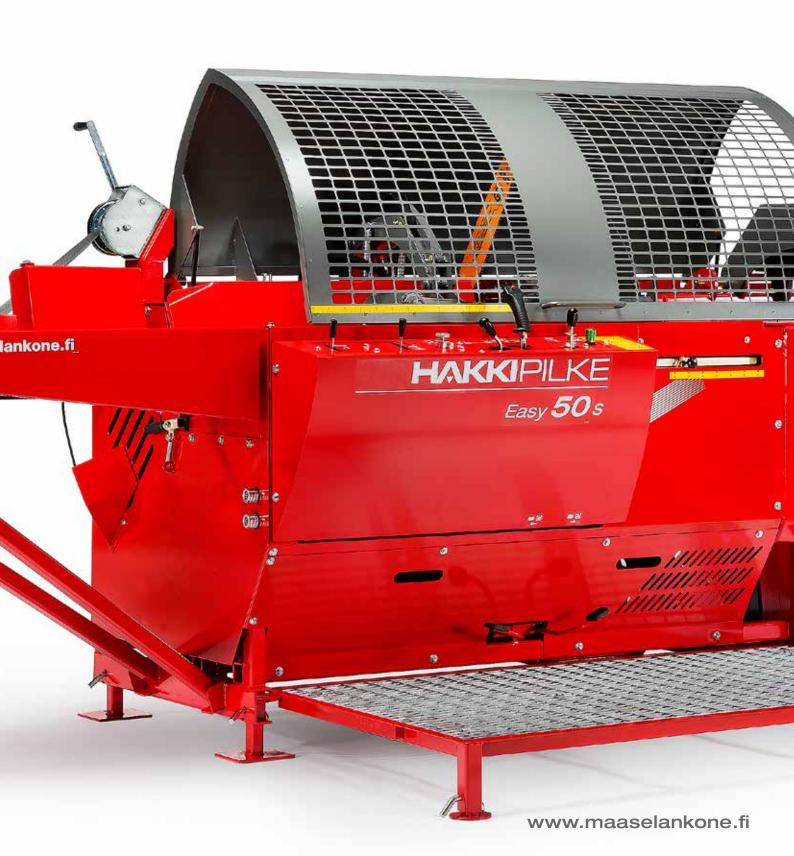

# THE NEV

### Strong and durable frame

The HakkiPilke 50S has a very strong frame structure thanks to the new steel material and a quick-lock equipped top support. The top support is made expecially safe but easy to open, to fasten blade exchange and make transportation of the machine easier. These make the new 50S very durable workhorse for the professional firewood producer.

# Ergonomic and safe use

HakkiPilke Easy 50s is made safer and easier to use than ever. The control panel is easy to use. Feeding, cutting and splitting are controlled with one joystick, and the feeding conveyor can be stopped and reversed easily.

### For the professionals

been thought through and according we made changes to the machine's casing. The solid-bottomed splitting trough, and integrated dust remover ensure that the working conditions remain clean and healthy for the operator. The new security cage's holes and color is designed optically to maximise the vision and make monitoring of the work easy for the operator's eyes.