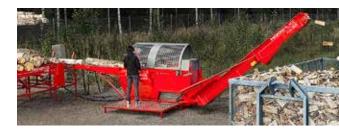

### For the professionals

been thought through and according we made changes to the machine's casing. The solid-bottomed splitting trough, and integrated dust remover ensure that the working conditions remain clean and healthy for the operator. The new security cage's holes and color is designed optically to maximise the vision and make monitoring of the work easy for the operator's eyes.

The daily maintenance has

HakkiPilke 50S is a heavy-weight champion, but what is important for our clients is that it is still relatively lightweight and the weight distribution is safe for transportation in a medium-sized tractor's three-point lifting device. Due to its superior features, HakkiPilke Easy 50S is the first choice of firewood professionals around the world.