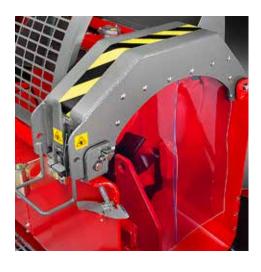

### For the professionals

been thought through and according we made changes to the machine's casing. The solid-bottomed splitting trough, and integrated dust remover ensure that the working conditions remain clean and healthy for the operator. The new security cage's holes and color is designed optically to maximise the vision and make monitoring of the work easy for the operator's eyes.