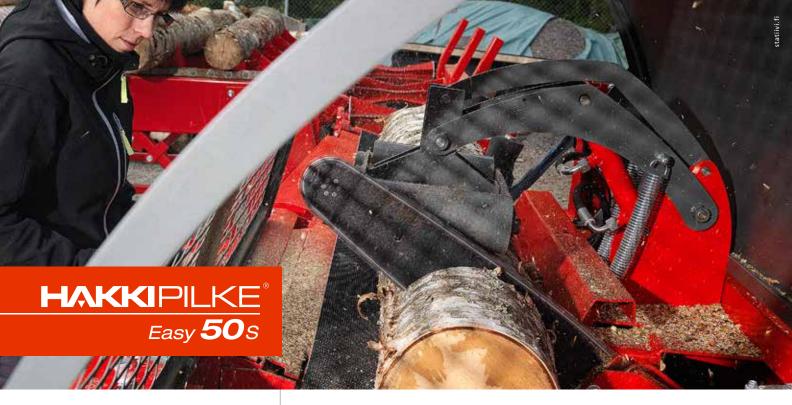

# **HAKKI**PILKE®

*Easy* **50***s* 

FIREWOOD PROCESSOR

# HAKKIPILKE<sup>®</sup> Easy **50**s

### Strong and durable frame

The HakkiPilke 50S has a very strong frame structure thanks to the new steel material and a quick-lock equipped top support. The top support is made expecially safe but easy to open, to fasten blade exchange and make transportation of the machine easier. These make the new 50S very durable workhorse for the professional firewood producer.