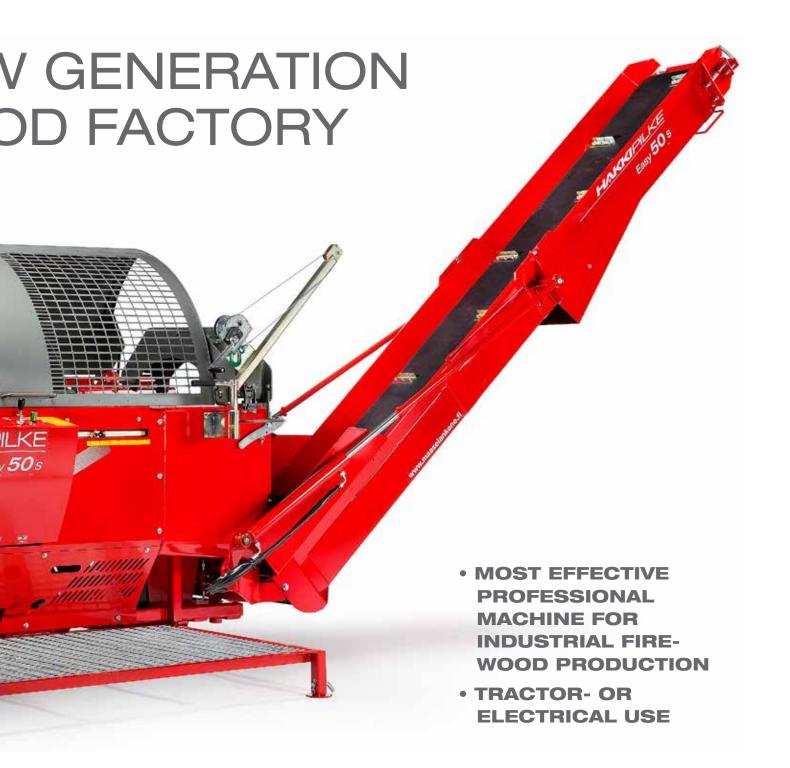

# THE NEV

### Strong and durable frame

The HakkiPilke 50S has a very strong frame structure thanks to the new steel material and a quick-lock equipped top support. The top support is made expecially safe but easy to open, to fasten blade exchange and make transportation of the machine easier. These make the new 50S very durable workhorse for the professional firewood producer.

# Ergonomic and safe use

HakkiPilke Easy 50s is made safer and easier to use than ever. The control panel is easy to use. Feeding, cutting and splitting are controlled with one joystick, and the feeding conveyor can be stopped and reversed easily.

The adjustable legs make the deployment of the machine fast and easy, even on uneven terrains. A new control board has been added to make the feed flow even smoother.

### For the professionals

been thought through and according we made changes to the machine's casing. The solid-bottomed splitting trough, and integrated dust remover ensure that the working conditions remain clean and healthy for the operator. The new security cage's holes and color is designed optically to maximise the vision and make monitoring of the work easy for the operator's eyes.

The daily maintenance has

HakkiPilke 50S is a heavy-weight champion, but what is important for our clients is that it is still relatively lightweight and the weight distribution is safe for transportation in a medium-sized tractor's three-point lifting device. Due to its superior features, HakkiPilke Easy 50S is the first choice of firewood professionals around the world.