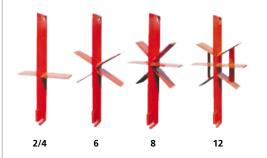

#### **TECHNICAL SPECIFICATIONS**

| Features                  |                |    |
|---------------------------|----------------|----|
| - industrial production   |                |    |
| Max log diameter          | 470            | mm |
| Max wood length           | ., •           | mm |
| Chain saw, blade lengt    |                |    |
| Saw chain                 | 1,6 mm, 71     |    |
| Splitting force, variable |                |    |
| Power source              |                |    |
| Tractor                   | •              |    |
| Tractor/electrical motor  | •              |    |
| Electrical motor          | 15             | kW |
| Power demand              | 50             | hp |
| Fuse size                 | 35             | Α  |
|                           |                |    |
| Dimensions in transp      | ort position   |    |
| Height                    | 2,900          | mm |
| Width                     | 3,100          | mm |
| Length                    | 1,520          | mm |
| Weight                    | 2,100          | kg |
| Length of the output co   | onveyor, 4,0 m |    |
| Splitting blade option    | ns             |    |
| 2/4                       | •              |    |
| 6                         | •              |    |
| 8                         | •              |    |
| 12                        | •              |    |
| Height adjustment         | hydraulic      |    |

#### Splitting blades