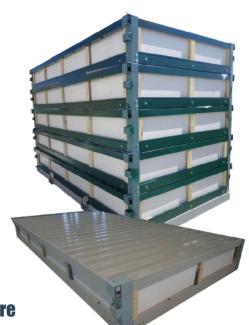

Lightweight in design but robust and strong enough for the their use, all the modular office units can be easily installed and dismantled. These modular office units are developed with various features available and come in 3 different sizes with a wide range of accessories. If the office is too small just extend with the a connection kit. Also available is a toilet and shower 2 x 2m block unit.