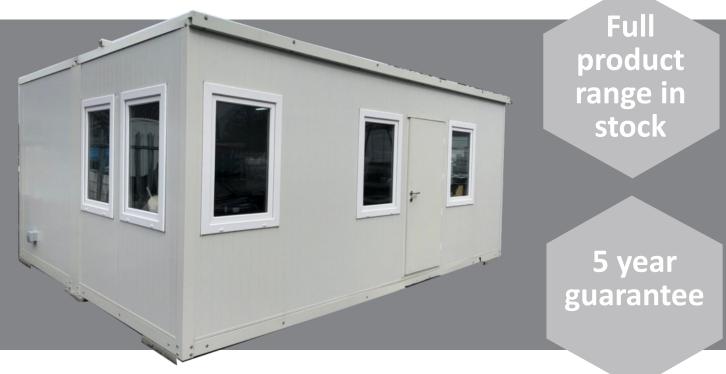

# **MODULAR OFFICE**

#### Man-portable / Demountable / Flexible / Completely galvanised / Versatile / Secure / Simple / Quick / Extendable

- Easily movable to other locations
- Highly flexible to mount and dismantle on site
- A quality, enriched look
- Approved CE Mark with 5 Year guarantee
- Since the units are easily convertible into flat-pack form, these can be assembled and dismantled multiple times without detriment to the structure
- No special tools or machinery required whilst mounting or dismantling
- Easy to assemble 2 x 3m within 2 hours
- Units are designed to extends easily
- Completely galvanized body
- Double locking system to provide additional security.

## **TECHNICAL DETAILS**

Modular office units are accommodation containers that are insulated closed volumes and demountable. These units can be easily assembled with the help of nuts and bolts which are enclosed along with the kit.

Lightweight in design but robust and strong enough for the their use, all the modular office units can be easily installed and dismantled. These modular office units are developed with various features available and come in 3 different sizes with a wide range of accessories. If the office is too small just extend with the a connection kit. Also available is a toilet and shower 2 x 2m block unit.