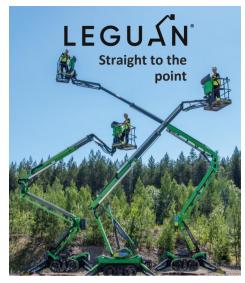

### High-level access, low level finance.

- ✓ Unrivalled all terrain capabilities .
- ✓ Robust boom and protected chassis.
- ✓ Efficient hydraulics for simultaneous multiboom operation.
- ✓ Industry-leading side reach and up and over clearance on 190 & 225 models.
- ✓ Highest standard of safety with an intuitive and user friendly design.

#### Now available with low cost finance \*

- 1.35% (135 Neo)
- 1.90% (190)
- 2.25% (225)

Term is 3 years or 36 months with 20% deposit. Flat rate. \*Terms & conditions apply. Offer valid until 31st December