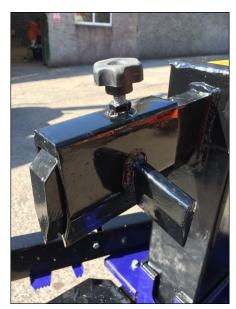

## Vertical 10 Ton PTO powered log splitter

- 10 Ton capacity
- Up to 40cm's diameter
- Stroke 51.5cms
- 3 point linkage mounted
- PTO shaft supplied; 540
- Can split wood up to 1.3m long
- 3 splitting height: top table 59cms; middle table 89cms; from base 130cms
- Can be moved around easily as wheel supplied standard
- Dimensions: 125(h) x 95(w) x120(d) cms
- Full 1 year warranty