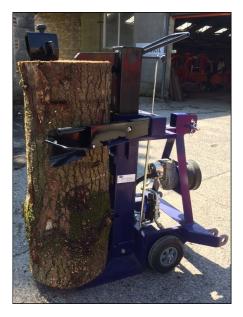

## Vertical 10 Ton PTO powered log splitter

- 10 Ton capacity
- Up to 40cm's diameter
- Stroke 51.5cms
- 3 point linkage mounted
- PTO shaft supplied; 540
- Can split wood up to 1.3m long
- 3 splitting height: top table 59cms; middle table 89cms; from base 130cms
- Can be moved around easily as wheel supplied standard
- Dimensions: 125(h) x 95(w) x120(d) cms
- Full 1 year warranty