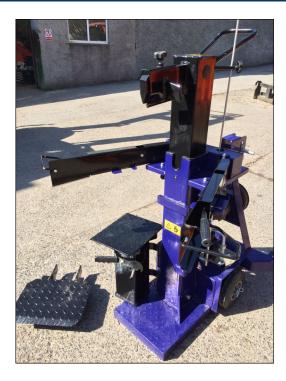

## Vertical 10 Ton PTO powered log splitter

- 10 Ton capacity
- Up to 40cm's diameter
- Stroke 51.5cms
- 3 point linkage mounted
- PTO shaft supplied; 540
- Can split wood up to 1.3m long
- 3 splitting height: top table 59cms; middle table 89cms; from base 130cms
- Can be moved around easily as wheel supplied standard
- Dimensions: 125(h) x 95(w) x120(d) cms
- Full 1 year warranty