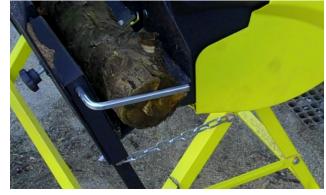

## Features include:

- Full 1 Year warranty backed by long established importer
- Electric Log Cutter
- Motor 2200W
- Single Phase Electrics
- Cutting Capacity 130mm (5 1/2")
- Tungsten 450mm blade
- Measuring bracket for uniform log length
- · Adjustable log carrier & Saw dust deflector
- CE Approved
- · Weight 46kg
- Selling price £295 plus VAT.