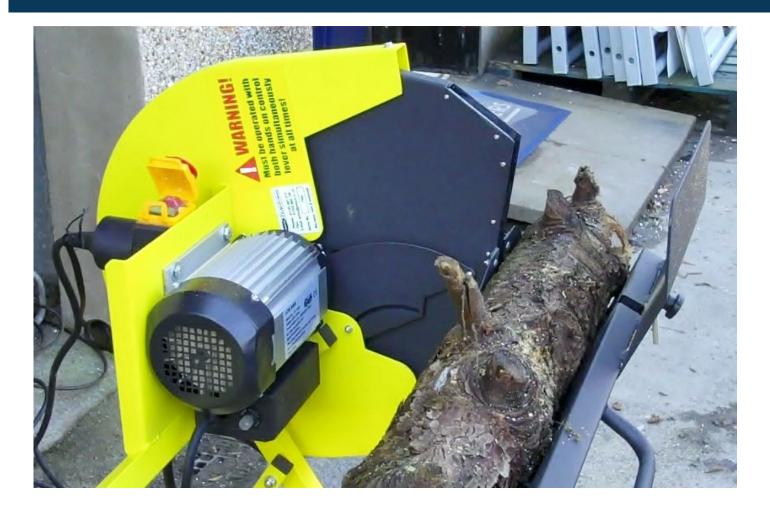

## **Electric Logging saw bench**

The Gwaza electric logging saw bench offers great value for money for the domestic user.

## Features include:

- Full 1 Year warranty backed by long established importer
- Electric Log Cutter
- Motor 2200W
- Single Phase Electrics
- Cutting Capacity 130mm (5 1/2")
- Tungsten 450mm blade
- Measuring bracket for uniform log length
- · Adjustable log carrier & Saw dust deflector
- CE Approved
- · Weight 46kg
- Selling price £295 plus VAT.