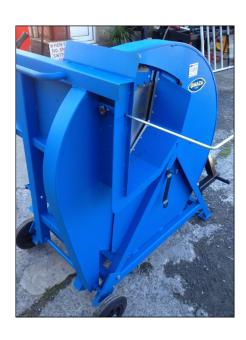

## PTO saw bench

- 9" Capacity
- 3 point linkage mounted
- · Over run PTO shaft supplied
- · Tungsten long life blade supplied
- Can be moved around easily as wheel supplied standard
- Adjustable log carrier
- Full 1 year warranty backed by long established importer

£875 Plus VAT & (delivery if applicable)