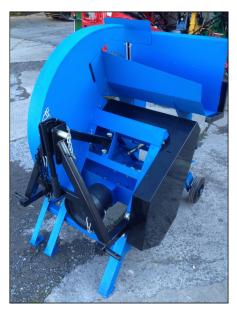

## PTO saw bench

- 9" Capacity
- 3 point linkage mounted
- · Over run PTO shaft supplied
- · Tungsten long life blade supplied
- Can be moved around easily as wheel supplied standard
- Adjustable log carrier
- Full 1 year warranty backed by long established importer

£875 Plus VAT & (delivery if applicable)