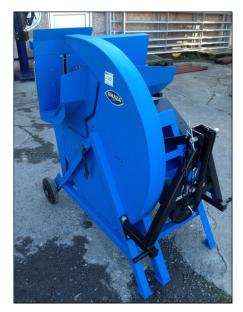

## PTO saw bench

- 9" Capacity
- 3 point linkage mounted
- · Over run PTO shaft supplied
- · Tungsten long life blade supplied
- Can be moved around easily as wheel supplied standard
- Adjustable log carrier
- Full 1 year warranty backed by long established importer

£875 Plus VAT & (delivery if applicable)