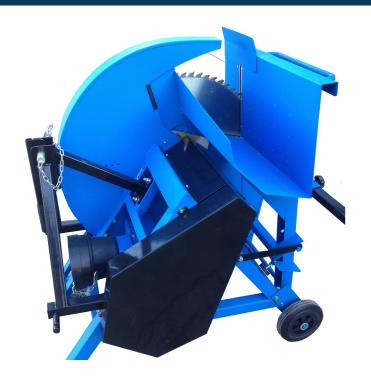

## PTO saw bench

- 9" Capacity
- 3 point linkage mounted
- · Over run PTO shaft supplied
- · Tungsten long life blade supplied
- Can be moved around easily as wheel supplied standard
- Adjustable log carrier
- Full 1 year warranty backed by long established importer

£875 Plus VAT & (delivery if applicable)