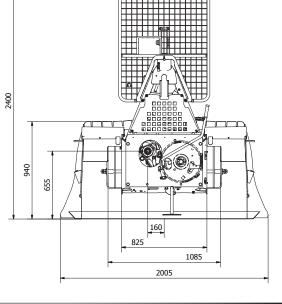

The Breather of Hydraulic System is attached high to the safety screen to avoid oil to leak to the winch mechanism.

A strong lower pulley can be quick-locked for transportation

| Line pull, max                         | 80 kN                                             |
|----------------------------------------|---------------------------------------------------|
| Drum storage capacity                  | Ø 10 mm, 110 m<br>Ø 12 mm, 100 m<br>Ø 14 mm, 75 m |
| Line speed                             | 350 rpm: 0,39-0,81 m/s<br>540 rpm: 0,61-1,24 m/s  |
| Clutch                                 | Multifriction disc                                |
| Required power, min.                   | 50 kW (67 hp)                                     |
| Power transmission                     | Power take-off (tractor)                          |
| Weight (without wire and accessories)  | 570 kg                                            |
| Three point linkage mount.             | Cat. II & Cat. III                                |
| PTO height                             | 655 mm                                            |
| Distance between upper pulley and drum | 1150 mm                                           |
| Butt plate, width & height             | 2000 x 940                                        |
| Cable guiding wheel                    | Standard                                          |
| Electrohydraulic operation             | Option                                            |
| Unwinding Device (UWD)                 | Option                                            |
| Remote control                         | Option                                            |