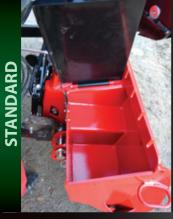

 Two large toolboxes only one in use with unwinding device
Holders for axe and crowbar

FARMI, a pioneer in winch construction, has now enlarged its series of three-point mounted winches for demanding circumstances by a new model called FARMI JL86. The development of this new professional winch model is based on over 50 years of experience in winch construction. FARMI JL86 solid construction guarantees a long working life and comfortable operation. High drum storage capacity, uniform winding, light-weight, compact design, reliable function and close attachment are the main features of FARMI skidding winches. The FARMI JL86 winch is a safe and high-performance tool that can be used practically in most forest applications. Available are three different versions: a rope controlled model, a hydraulic controlled model and also a model equipped with unwinding device and remote control for fully professional operations.