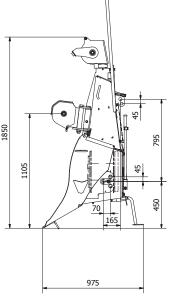

The Breather of Hydraulic System is attached high to the safety screen to avoid oil to leak to the winch mechanism.

A strong lower pulley can be quick-locked for transportation

| Line pull, max                         | 80 kN                                             |
|----------------------------------------|---------------------------------------------------|
| Drum storage capacity                  | Ø 10 mm, 110 m<br>Ø 12 mm, 100 m<br>Ø 14 mm, 75 m |
| Line speed                             | 350 rpm: 0,39-0,81 m/s<br>540 rpm: 0,61-1,24 m/s  |
| Clutch                                 | Multifriction disc                                |
| Required power, min.                   | 50 kW (67 hp)                                     |
| Power transmission                     | Power take-off (tractor)                          |
| Weight (without wire and accessories)  | 570 kg                                            |
| Three point linkage mount.             | Cat. II & Cat. III                                |
| PTO height                             | 655 mm                                            |
| Distance between upper pulley and drum | 1150 mm                                           |
| Butt plate, width & height             | 2000 x 940                                        |
| Cable guiding wheel                    | Standard                                          |
| Electrohydraulic operation             | Option                                            |
| Unwinding Device (UWD)                 | Option                                            |
| Remote control                         | Option                                            |