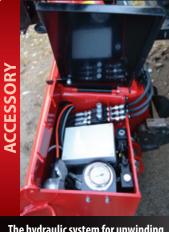

## **TECHNICAL SPECIFICATIONS FOR FARMI 86**

Handy holder for chainsaw and jerry can

Hydraulic unit driven by PTO with unwinding device

The hydraulic system for unwinding device is located safe in the covered tool box. Easy to service.