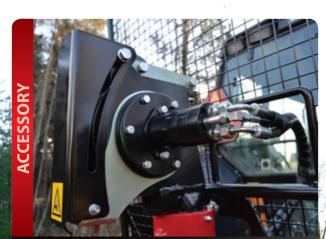

#### **REMOTE CONTROL**

HYDRAULIC CONTROL

## **TECHNICAL SPECIFICATIONS FOR FARMI 86**

Handy holder for chainsaw and jerry can

Hydraulic unit driven by PTO with unwinding device

The hydraulic system for unwinding device is located safe in the covered tool box. Easy to service.