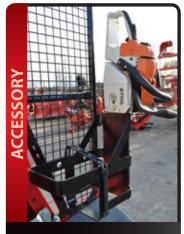

## **TECHNICAL SPECIFICATIONS FOR FARMI 86**

Handy holder for chainsaw and jerry can

Hydraulic unit driven by PTO with unwinding device

The hydraulic system for unwinding device is located safe in the covered tool box. Easy to service.

 Two large toolboxes only one in use with unwinding device
Holders for axe and crowbar

FARMI, a pioneer in winch construction, has now enlarged its series of three-point mounted winches for demanding circumstances by a new model called FARMI JL86. The development of this new professional winch model is based on over 50 years of experience in winch construction. FARMI JL86 solid construction guarantees a long working life and comfortable operation. High drum storage capacity, uniform winding, light-weight, compact design, reliable function and close attachment are the main features of FARMI skidding winches. The FARMI JL86 winch is a safe and high-performance tool that can be used practically in most forest applications. Available are three different versions: a rope controlled model, a hydraulic controlled model and also a model equipped with unwinding device and remote control for fully professional operations.