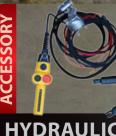

# FARMIJL 86 SKIDDING WINCH PROFI

1



#### AN EFFECTIVE AND STRONG UNWINDING DEVICE



#### **REMOTE CONTROL**



HYDRAULIC CONTROL

## **TECHNICAL SPECIFICATIONS FOR FARMI 86**



Handy holder for chainsaw and jerry can



Hydraulic unit driven by PTO with unwinding device



The hydraulic system for unwinding device is located safe in the covered tool box. Easy to service.



 Two large toolboxes only one in use with unwinding device
Holders for axe and crowbar

FARMI, a pioneer in winch construction, has now enlarged its series of three-point mounted winches for demanding circumstances by a new model called FARMI JL86. The development of this new professional winch model is based on over 50 years of experience in winch construction. FARMI JL86 solid construction guarantees a long working life and comfortable operation. High drum storage capacity, uniform winding, light-weight, compact design, rel