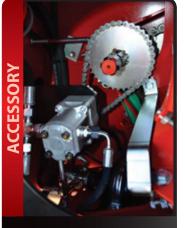

## **TECHNICAL SPECIFICATIONS FOR FARMI 86**

Handy holder for chainsaw and jerry can

Hydraulic unit driven by PTO with unwinding device

The hydraulic system for unwinding device is located safe in the covered tool box. Easy to service.