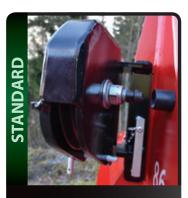

The Breather of Hydraulic System is attached high to the safety screen to avoid oil to leak to the winch mechanism.

A strong lower pulley can be quick-locked for transportation

| Line pull, max                         | 80 kN                                             |
|----------------------------------------|---------------------------------------------------|
| Drum storage capacity                  | Ø 10 mm, 110 m<br>Ø 12 mm, 100 m<br>Ø 14 mm, 75 m |
| Line speed                             | 350 rpm: 0,39-0,81 m/s<br>540 rpm: 0,61-1,24 m/s  |
| Clutch                                 | Multifriction disc                                |
| Required power, min.                   | 50 kW (67 hp)                                     |
| Power transmission                     | Power take-off (tractor)                          |
| Weight (without wire and accessories)  | 570 kg                                            |
| Three point linkage mount.             | Cat. II & Cat. III                                |
| PTO height                             | 655 mm                                            |
| Distance between upper pulley and drum | 1150 mm                                           |
| Butt plate, width & height             | 2000 x 940                                        |
| Cable guiding wheel                    | Standard                                          |
| Electrohydraulic operation             | Option                                            |
| Unwinding Device (UWD)                 | Option                                            |
| Remote control                         | Option                                            |