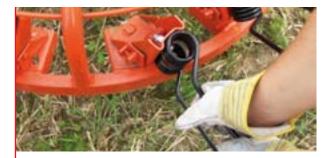

Special hardened crownwheels, pinions and driveline between the rotors allows extreme loading and minimal wear.

Importer/Distributor

When raking crops, the swath guards form a high, even and fluffy swath. 2 wheels under each rotor on the RV-390 allow cleaner raking on uneven ground.