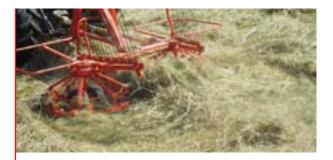

With the rear crop guards out of the way, the crop can be wide spread evenly.

The tines are lowered into working position by centrifugal force. They can be set for raking or tedding without the use of any tools. The rotor is designed to be solid and robust for a longer service life.