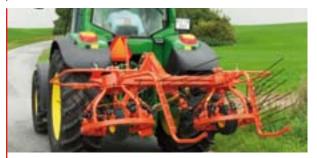

With the rear crop guards out of the way, the crop can be wide spread evenly.

The tines are lowered into working position by centrifugal force. They can be set for raking or tedding without the use of any tools. The rotor is designed to be solid and robust for a longer service life.

Special hardened crownwheels, pinions and driveline between the rotors allows extreme loading and minimal wear.

Importer/Distributor

When raking crops, the swath guards form a high, even and fluffy swath. 2 wheels under each rotor on the RV-390 allow cleaner raking on uneven ground.