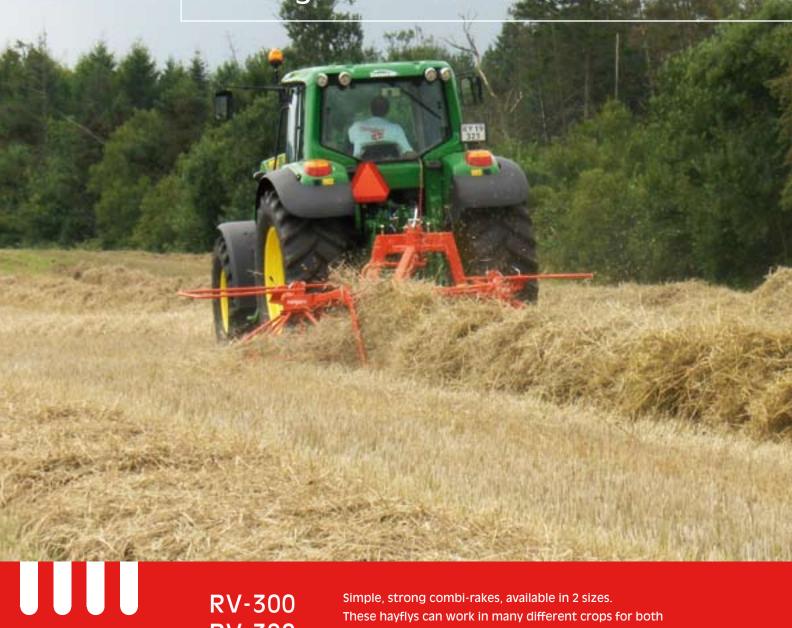

## Fransgård RV-Combi Rakes

RV-300 RV-390

Simple, strong combi-rakes, available in 2 sizes. These hayflys can work in many different crops for both tedding and raking. The hayfly can also be used for raking existing swaths into one large fluffy swath.

Special hardened crownwheels, pinions and driveline between the rotors allows extreme loading and minimal wear.

Importer/Distributor

When raking crops, the swath guards form a high, even and fluffy swath. 2 wheels under each rotor on the RV-390 allow cleaner raking on uneven ground.