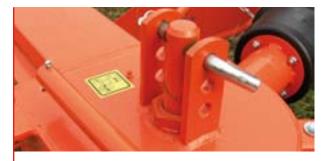

Special hardened crownwheels, pinions and driveline between the rotors allows extreme loading and minimal wear.

Importer/Distributor

When raking crops, the swath guards form a high, even and fluffy swath. 2 wheels under each rotor on the RV-390 allow cleaner raking on uneven ground.

The working height is adjusted by pin holes over the gearboxes and can be fine tuned by the toplink. The RV-390 is supplied with 4 ground wheels, optional extra for the RV-300.

The rake is narrowed into transport position on the road and is trailed behind the tractor in the field.