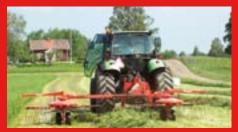

Special hardened crownwheels, pinions and driveline between the rotors allows extreme loading and minimal wear.

Importer/Distributor

When raking crops, the swath guards form a high, even and fluffy swath. 2 wheels under each rotor on the RV-390 allow cleaner raking on uneven ground.