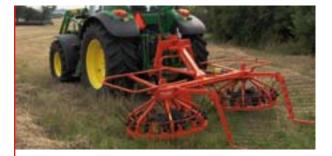

## Fransgård RV-Combi Rakes

RV-300 RV-390

Simple, strong combi-rakes, available in 2 sizes. These hayflys can work in many different crops for both tedding and raking. The hayfly can also be used for raking existing swaths into one large fluffy swath.

The working height is adjusted by pin holes over the gearboxes and can be fine tuned by the toplink. The RV-390 is supplied with 4 ground wheels, optional extra for the RV-300.

The rake is narrowed into transport position on the road and is trailed behind the tractor in the field.