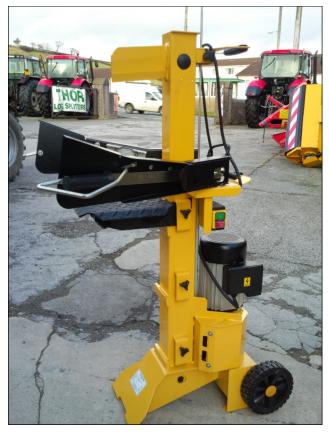

## **6 T Electric vertical Log splitter**

## The Gwaza vertical electric log splitter has a 6 Ton capacity.

Features include:

- Log Capacity 550mm (I) x 45cm (d)
- Motor 3000W
- Single Phase Electrics
- Two handed lever activated
- Three table heights from 38cm to 87cm
- Good solid grips to hold log secure
- Hand portable. Good weight distribution to move around easily
- Ram stoke can be reduced
- Weight 101kg
- Full 1 Year warranty backed by a long established importer
- CE Approved
- Normal price £575 plus VAT