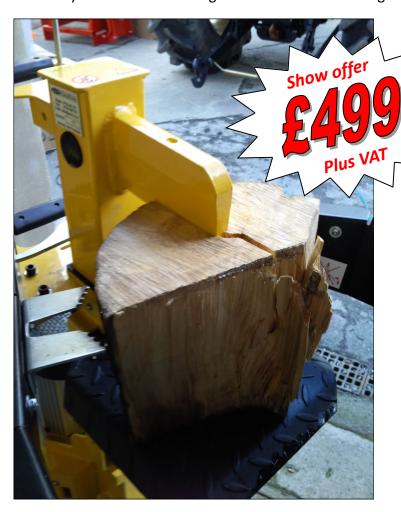

## **6 T Electric vertical Log splitter**

## The Gwaza vertical electric log splitter has a 6 Ton capacity.

Features include:

- Log Capacity 550mm (I) x 45cm (d)
- Motor 3000W
- Single Phase Electrics
- Two handed lever activated
- Three table heights from 38cm to 87cm
- Good solid grips to hold log secure
- Hand portable. Good weight distribution to move around easily
- Ram stoke can be reduced
- Weight 101kg
- Full 1 Year warranty backed by a long established importer
- CE Approved
- Normal price £575 plus VAT

Four way and extra wide wedges available at extra charge

If you require additional information, please contact