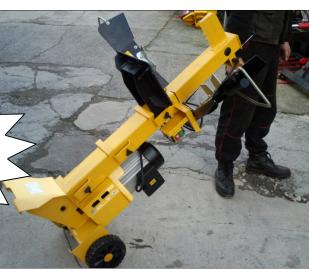

## The Gwaza vertical electric log splitter has a 6 Ton capacity.

Features include:

- Log Capacity 550mm (I) x 45cm (d)
- Motor 3000W
- Single Phase Electrics
- Two handed lever activated
- Three table heights from 38cm to 87cm
- Good solid grips to hold log secure
- Hand portable. Good weight distribution to move around easily
- Ram stoke can be reduced
- Weight 101kg
- Full 1 Year warranty backed by a long established importer
- CE Approved
- Normal price £575 plus VAT