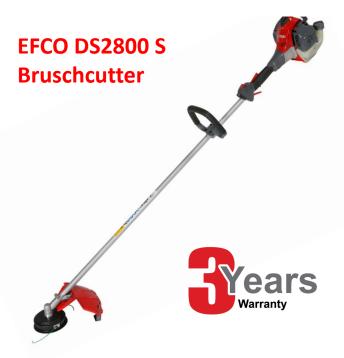

| Power/Displacement | 1.3 HP - 1.0 kW/27 cc<br>cm <sup>3</sup>             |
|--------------------|------------------------------------------------------|
| Tube Diameter      | 24mm                                                 |
| Grip               | single                                               |
| Clutch             | yes                                                  |
| Fuel Tank Capacity | 0.58 L                                               |
| Blade              | 3 Tooth, 255 mm<br>diameter                          |
| Line Head          | Tap 'n' Go, 130 mm<br>diameter, 2.4 mm<br>nylon line |
| Weight             | 5.5 kg                                               |

## Features include:

- 3 year warranty including engine
- Very easy to start
- Built to withstand intensive home use
- High performance engine with low running costs
- Delivers high torque even at low revs
- Employs 'Burn Right' technology for 75% fewer emissions
- Clutch for enhanced control and less wear and tear
- Air filter can be accessed without tools
- Supplied with blade and tap 'n' go line head
- Shoulder strap for added comfort