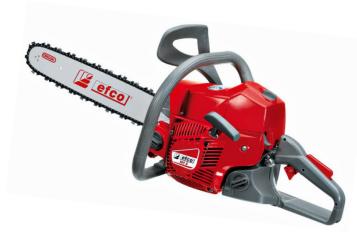

## EFCO MT4100 S Chainsaw

| Power                | 2.5 Hp / 1.8kw       |
|----------------------|----------------------|
| Displacement         | 39 cm³               |
| Bar length           | 16" / 35 cm          |
| Chain(pitch x gauge) | 3/8" x .050" special |
| Fuel tank capacity   | 0.32 L               |
| Oil pump             | Automatic            |
| Oil tank capacity    | 0.22 L               |
| Weight               | 4.2 Kg               |

Features include:

- 3 year warranty including engine
- High performance chainsaw for discerning home owner
- Eco-friendly low emission engine (well below Euro 2 standard)
- Uses up to 40% less fuel than rival makes
- Suitable for sawing up small-medium logs, pruning, lopping and felling
- Full anti-vibration system for comfortable operation
- Fitted with the very best safety devices including anti-kickback cut-out and hand guard
- One of the lightest chainsaws in its class