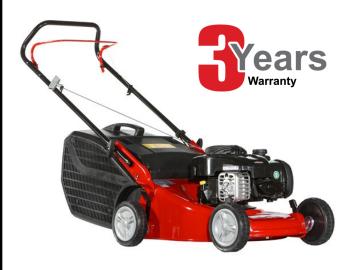

## **EFCO LR44P**

| Deck               | steel            |
|--------------------|------------------|
| Displacement       | 125cm³           |
| Engine make/model  | B&S 450 E series |
| Cutting width      | 41 cm            |
| Propulsion         | Push             |
| Cutting adjustment | Independent      |
| Cutting height     | from 28 to 75 mm |
| Grass box capacity | 60 L             |
| Weight             | 23.6kg           |

## Features include:

- 3 year warranty for mower and engine for domestic operators
- Quality steel deck that has been built to last
- Easy starting OHV petrol engine
- Low emissions and low fuel consumption
- Large sized collector for fewer stops
- One of the lightest petrol mowers available today