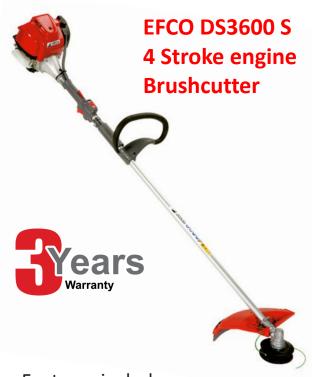

- Features include:
- 3 year warranty including engine
- Maximum operating economy savings of up to 50% on fuel.
- Ultra low oil consumption.
- Low maintenance and parts replacement costs.
- Superior comfort
- No two-stroke fuel mixture required.
- Low-noise engine,
- Minimal vibrations.
- Easy starting.
- Few exhaust fumes, no smell.
- Engine tiltable through 360°: runs smoothly in any position.