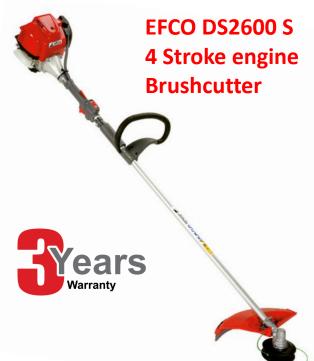

| Power/<br>Displacement | 1.0 HP - 0.8 kW/25.4<br>cm <sup>3</sup>              |
|------------------------|------------------------------------------------------|
| Tube Diameter          | 26mm                                                 |
| Grip                   | single                                               |
| Clutch                 | yes                                                  |
| Fuel Tank Capacity     | 0.75 L                                               |
| Blade                  | 3 Tooth, 255 mm<br>diameter                          |
| Line Head              | Tap 'n' Go, 105 mm<br>diameter, 2.0 mm<br>nylon line |
| Weight                 | 5.6 kg                                               |

- Features include:
- 3 year warranty including engine
- Maximum operating economy savings of up to 50% on fuel.
- Ultra low oil consumption.
- Low maintenance and parts replacement costs.
- Superior comfort
- <u>No two-stroke fuel mixture required</u>.
- Low-noise engine,
- Minimal vibrations.
- Easy starting.
- Few exhaust fumes, no smell.
- Engine tiltable through 360°: runs smoothly in any position.