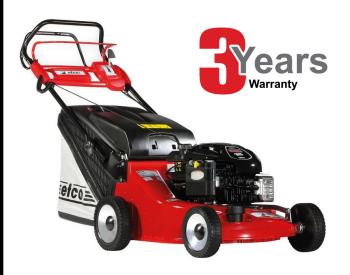

## **EFCO AR48THX**

| Deck               | Aluminium       |
|--------------------|-----------------|
| Displacement       | 190cm³          |
| Engine make/model  | B&S 650 series  |
| Cutting width      | 46 cm           |
| Propulsion         | Self propelled  |
| Cutting adjustment | Central         |
| Cutting height     | from 28 to 6 mm |
| Grass box capacity | 75 L            |
| Weight             | 37Kg            |

## Features include:

- 3 year warranty for mower and engine for domestic operators
- A high-specification mower for intensive commercial use
- Hugely powerful and ultra-reliable OHV engine from B & S
- Self-propelled drive for effortless mowing on inclines and rough grass
- Mulching blade maximises available space in the collector
- Highly durable ball-bearing wheels
- Single-lever height-of-cut adjustment for ease-of-use
- Mulch-plug included